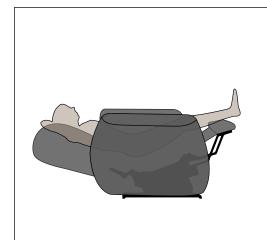

## Code PR07620

Maximum lifting capacity

Cycles:30.000

Warranty

27kg+/-1kg

Armchair

Benefit: Entry level mechanism of the Lift family designed to ensure high lifting performance and comfort, facilitating the daily life of the most needy user. Two actuators regulate the different movements in order to ensure infinite use positions, from closed to TV to full relax to lifting (lift) up to zero gravity

position. An actuator has the function of extending the footboard and plays a light tilting action of seat and back; the second, instead, reclines the backrest until it reaches the opening position. Various options are available and give the final customer the opportunity to have a product customized according to their needs.