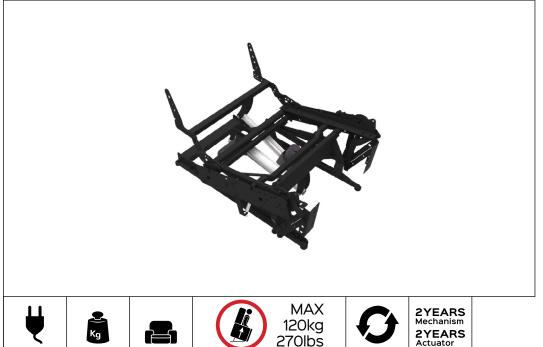

## **MUM** LIFT M2 ZERO GRAVITY

## Code PR07620

Maximum lifting capacity

Cycles:30.000

Warranty

27kg+/-1kg

Armchair

Benefit: Entry level mechanism of the Lift family designed to ensure high lifting performance and comfort, facilitating the daily life of the most needy user. Two actuators regulate the different movements in order to ensure infinite use positions, from closed to TV to full relax to lifting (lift) up to zero gravity

position. An actuator has the function of extending the footboard and plays a light tilting action of seat and back; the second, instead, reclines the backrest until it reaches the opening position. Various options are available and give the final customer the opportunity to have a product customized according to their needs.