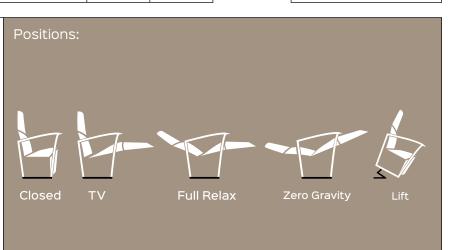

## Code PR07620

Maximum lifting capacity

Cycles:30.000

Warranty

27kg+/-1kg

Armchair

Benefit: Entry level mechanism of the Lift family designed to ensure high lifting performance and comfort, facilitating the daily life of the most needy user. Two actuators regulate the different movements in order to ensure infinite use positions, from closed to TV to full relax to lifting (lift) up to zero gravity

position. An actuator has the function of extending the footboard and plays a light tilting action of seat and back; the second, instead, reclines the backrest until it reaches the opening position. Various options are available and give the final customer the opportunity to have a product customized according to their needs.