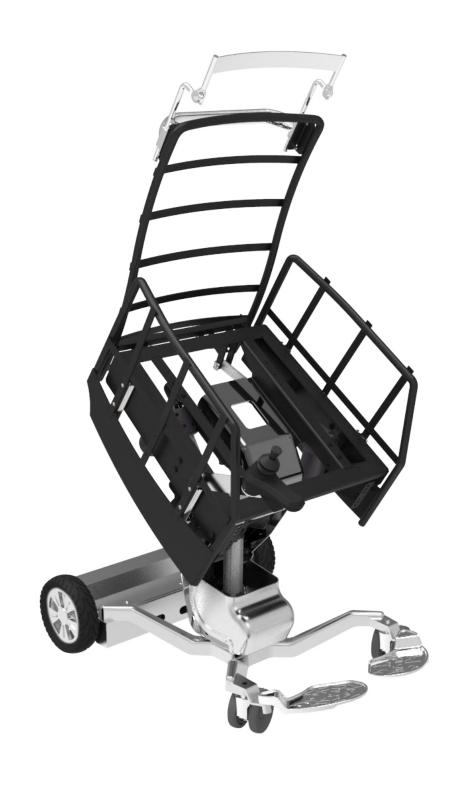

## SPIDER UP motorized

**SPIDER UP** (full optional example for illustrative purposes)

2YEARS Mechanism 2YEARS Actuator

| COMPONENTS/OPTIONAL BASE |                                     |        |                               |                                                                                                                                                                                                                                                                                                                                                                                                                                                                                                                                                                                                                                                                                                                                                                                                                                                                                                                                                                                                                                                                                                                                                                                                                                                                                                                                                                                                                                                                                                                                                                                                                                                                                                                                                                                                                                                                                                                                                                                                                                                                                                                                |               |
|--------------------------|-------------------------------------|--------|-------------------------------|--------------------------------------------------------------------------------------------------------------------------------------------------------------------------------------------------------------------------------------------------------------------------------------------------------------------------------------------------------------------------------------------------------------------------------------------------------------------------------------------------------------------------------------------------------------------------------------------------------------------------------------------------------------------------------------------------------------------------------------------------------------------------------------------------------------------------------------------------------------------------------------------------------------------------------------------------------------------------------------------------------------------------------------------------------------------------------------------------------------------------------------------------------------------------------------------------------------------------------------------------------------------------------------------------------------------------------------------------------------------------------------------------------------------------------------------------------------------------------------------------------------------------------------------------------------------------------------------------------------------------------------------------------------------------------------------------------------------------------------------------------------------------------------------------------------------------------------------------------------------------------------------------------------------------------------------------------------------------------------------------------------------------------------------------------------------------------------------------------------------------------|---------------|
| BASE                     | CARTER KIT WITH<br>MOTORIZED WHEELS | WHEELS | JOYSTICK WITH<br>CONTROL UNIT | EXTENSION KIT FOOTRESTS                                                                                                                                                                                                                                                                                                                                                                                                                                                                                                                                                                                                                                                                                                                                                                                                                                                                                                                                                                                                                                                                                                                                                                                                                                                                                                                                                                                                                                                                                                                                                                                                                                                                                                                                                                                                                                                                                                                                                                                                                                                                                                        | FOOTRESTS KIT |
|                          | 8                                   | 6      |                               | No. of the second secon |               |
| MI-6015-082-BU           | PR08009VD                           | V-427  | PK3620172                     | W06015-500                                                                                                                                                                                                                                                                                                                                                                                                                                                                                                                                                                                                                                                                                                                                                                                                                                                                                                                                                                                                                                                                                                                                                                                                                                                                                                                                                                                                                                                                                                                                                                                                                                                                                                                                                                                                                                                                                                                                                                                                                                                                                                                     | MOBACO06492BU |