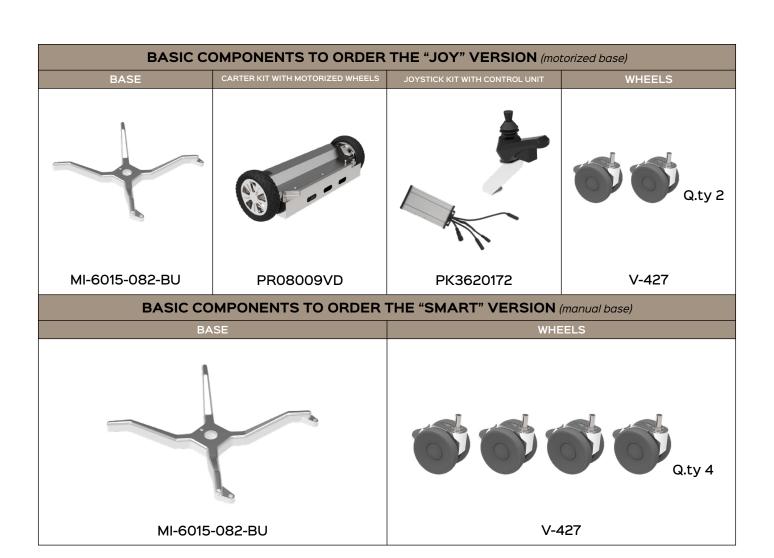

## SPIDER UP motorized

**SPIDER UP** (full optional example for illustrative purposes)

2YEARS Mechanism 2YEARS Actuator

| COMPONENTS/OPTIONAL BASE |                                     |        |                               |                                                                                                                                                                                                                                                                                                                                                                                                                                                                                                                                                                                                                                                                                                                                                                                                                                                                                                                                                                                                                                                                                                                                                                                                                                                                                                                                                                                                                                                                                                                                                                                                                                                                                                                                                                                                                                                                                                                                                                                                                                                                                                                                |               |
|--------------------------|-------------------------------------|--------|-------------------------------|--------------------------------------------------------------------------------------------------------------------------------------------------------------------------------------------------------------------------------------------------------------------------------------------------------------------------------------------------------------------------------------------------------------------------------------------------------------------------------------------------------------------------------------------------------------------------------------------------------------------------------------------------------------------------------------------------------------------------------------------------------------------------------------------------------------------------------------------------------------------------------------------------------------------------------------------------------------------------------------------------------------------------------------------------------------------------------------------------------------------------------------------------------------------------------------------------------------------------------------------------------------------------------------------------------------------------------------------------------------------------------------------------------------------------------------------------------------------------------------------------------------------------------------------------------------------------------------------------------------------------------------------------------------------------------------------------------------------------------------------------------------------------------------------------------------------------------------------------------------------------------------------------------------------------------------------------------------------------------------------------------------------------------------------------------------------------------------------------------------------------------|---------------|
| BASE                     | CARTER KIT WITH<br>MOTORIZED WHEELS | WHEELS | JOYSTICK WITH<br>CONTROL UNIT | EXTENSION KIT FOOTRESTS                                                                                                                                                                                                                                                                                                                                                                                                                                                                                                                                                                                                                                                                                                                                                                                                                                                                                                                                                                                                                                                                                                                                                                                                                                                                                                                                                                                                                                                                                                                                                                                                                                                                                                                                                                                                                                                                                                                                                                                                                                                                                                        | FOOTRESTS KIT |
|                          | 8                                   | 6      |                               | No. of the second secon |               |
| MI-6015-082-BU           | PR08009VD                           | V-427  | PK3620172                     | W06015-500                                                                                                                                                                                                                                                                                                                                                                                                                                                                                                                                                                                                                                                                                                                                                                                                                                                                                                                                                                                                                                                                                                                                                                                                                                                                                                                                                                                                                                                                                                                                                                                                                                                                                                                                                                                                                                                                                                                                                                                                                                                                                                                     | MOBACO06492BU |