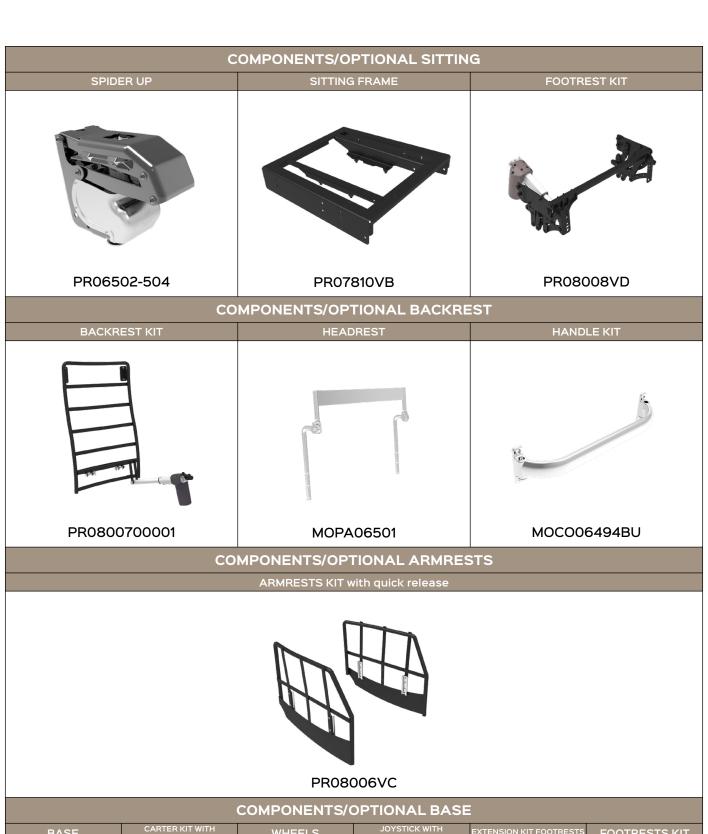

## SPIDER UP motorized

**SPIDER UP** (full optional example for illustrative purposes)

2YEARS Mechanism 2YEARS Actuator

| COMPONENTS/OPTIONAL BASE |                                     |        |                               |                                                                                                                                                                                                                                                                                                                                                                                                                                                                                                                                                                                                                                                                                                                                                                                                                                                                                                                                                                                                                                                                                                                                                                                                                                                                                                                                                                                                                                                                                                                                                                                                                                                                                                                                                                                                                                                                                                                                                                                                                                                                                                                                |               |
|--------------------------|-------------------------------------|--------|-------------------------------|--------------------------------------------------------------------------------------------------------------------------------------------------------------------------------------------------------------------------------------------------------------------------------------------------------------------------------------------------------------------------------------------------------------------------------------------------------------------------------------------------------------------------------------------------------------------------------------------------------------------------------------------------------------------------------------------------------------------------------------------------------------------------------------------------------------------------------------------------------------------------------------------------------------------------------------------------------------------------------------------------------------------------------------------------------------------------------------------------------------------------------------------------------------------------------------------------------------------------------------------------------------------------------------------------------------------------------------------------------------------------------------------------------------------------------------------------------------------------------------------------------------------------------------------------------------------------------------------------------------------------------------------------------------------------------------------------------------------------------------------------------------------------------------------------------------------------------------------------------------------------------------------------------------------------------------------------------------------------------------------------------------------------------------------------------------------------------------------------------------------------------|---------------|
| BASE                     | CARTER KIT WITH<br>MOTORIZED WHEELS | WHEELS | JOYSTICK WITH<br>CONTROL UNIT | EXTENSION KIT FOOTRESTS                                                                                                                                                                                                                                                                                                                                                                                                                                                                                                                                                                                                                                                                                                                                                                                                                                                                                                                                                                                                                                                                                                                                                                                                                                                                                                                                                                                                                                                                                                                                                                                                                                                                                                                                                                                                                                                                                                                                                                                                                                                                                                        | FOOTRESTS KIT |
|                          | 8                                   | 6      |                               | No. of the second secon |               |
| MI-6015-082-BU           | PR08009VD                           | V-427  | PK3620172                     | W06015-500                                                                                                                                                                                                                                                                                                                                                                                                                                                                                                                                                                                                                                                                                                                                                                                                                                                                                                                                                                                                                                                                                                                                                                                                                                                                                                                                                                                                                                                                                                                                                                                                                                                                                                                                                                                                                                                                                                                                                                                                                                                                                                                     | MOBACO06492BU |