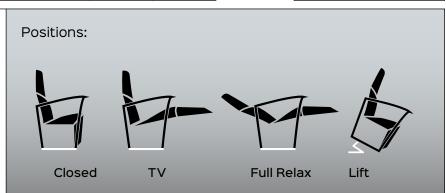

positions: closed, TV and full relax. The first actuator extends the footboard by doing a slight tilting action to the seat and backrest; the second actuator instead reclines the backrest until you reach the Full Relax position. LEVANTE CLASSIC STD M2 has been designed to create padded CLOSED BASE (low foot).