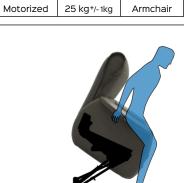

#### BED KD AVANTGARDE VERTICAL LIFT M2

Code PR07965-XX-GP

25 kg+/-1kg

Warranty

**Benefit:** The KEYMOTION mechanisms are built entirely in Italy, from the raw material, to the processing, up to the final assembly and testing. The products are carefully checked before being shipped. This mechanism is designed to ensure high lifting performance and comfort, facilitating the everyday life of the most needy user. The vertical-lift system raises the padding without rotation for the first 10cm, allowing the person to adapt to intermediate heights

Armchair

before standing. Two motors regulate the different positions: closed, TV, fullrelax and lift. The first actuator extends the footboard and performs a slight tilting action of the seat and backrest; the second actuator instead reclines the backrest until it reaches the position of maximum extension. Finally, the BED backrest increases the comfort in the open position with an inclination of as much as 22° more than the standard version. The mechanism is equipped with a base.

#### Optional

Motorized

Cycles:30.000