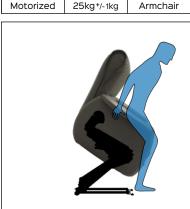

# LEVANTE CLASSIC STD M2

Code PE07359-IT-GP

Maximum capacity

Armchair

15kg+/-1 kg

Motorized

**Benefit:** The KEYMOTION mechanisms are built entirely in Italy, from the raw material, to the processing, up to the final assembly and testing. The products are carefully checked before being shipped. This mechanism is designed to ensure high lifting performance and comfort, facilitating the everyday life of the most needy user. Two motors regulate the different