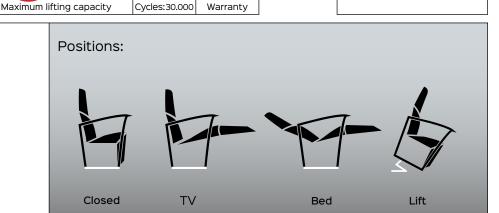

positions: closed, TV and full relax. The first actuator extends the footboard by doing a slight tilting action to the seat and backrest; the second actuator instead reclines the backrest until you reach the Full Relax position. LEVANTE CLASSIC STD M2 has been designed to create padded CLOSED BASE (low foot).

Benefit: The KEYMOTION mechanisms are built entirely in Italy, from the raw material, to the processing, up to the final assembly and testing. The products are carefully checked before being shipped. This mechanism is designed to ensure high lifting performance and comfort, facilitating the everyday life of the most needy user. Two motors regulate the different positions: closed, TV and bed The first actuator extends the footboard by doing a slight tilting action to the seat and backrest; the second actuator instead reclines the backrest until you reach the Bed position. Finally, the Bed backrest increases the comfort in the open position with an inclination of as much as 22° more than the standard version. LEVANTE RELAX BED M2 has been designed to create padded CLOSED BASE (low foot).

TV, full relax and lift. The first actuator and the second, extend the footboard by doing a slight tilting action to the seat and backrest, finally lift the padded up to the Lift position. The third actuator reclines the backrest until it reaches the Full Relax position. The lift system lifts the padded (from Closed position) allowing the person to stand upright. The mechanism is equipped with a base.

position Lift, extends the footboard by doing a slight tilting action to the seat and backrest; the second actuator instead reclines the backrest until you reach the Bed position. The vertical-lift system raises the padding without rotation for the first 10 cm, allowing the person to adapt to intermediate heights before standing. Finally, the Bed backrest increases the comfort in the open position with an inclination of as much as 22° more than the standard version. The mechanism is equipped with a base.

Relax positions. Two motors regulate the different positions: closed, TV, full relax and lift. The first actuator, in addition to bringing the padded in position Lift, extends the footboard by doing a slight tilting action to the seat and backrest; the second actuator instead reclines the backrest until you reach the Full Relax position. The lift system lifts the padded (from closed position) allowing the person to stand upright. The mechanism is equipped with a base.

extends the footboard by doing a slight tilting action to the seat and backrest; the second actuator instead reclines the backrest until you reach the Bed position. The vertical-lift system raises the padding without rotation for the first 10 cm, allowing the person to adapt to intermediate heights before standing. Finally, the Bed backrest increases the comfort in the open position with an inclination of as much as 22° more than the standard version. The mechanism is equipped with a base

Armchair

different positions: closed, full relax and lift. The latter extends the footboard by doing a slight tilting action to the seat and backrest. The footboard and backrest will then open, in a synchronized way. The lift system lifts the padded (from Closed position) allowing the person to stand upright. The mechanism is equipped with a base.

Armchair

addition to bringing the padded in position Lift, extends the footboard by doing a slight tilting action to the seat and backrest; the second actuator instead reclines the backrest until you reach the Full Relax position. The lift system lifts the padded (from closed position) allowing the person to stand upright. The mechanism is equipped with a base.

Two motors regulate the different positions: closed, TV, fullrelax and lift. The first actuator, in addition to bringing the padded in position Lift, extends the footboard by doing a slight tilting action to the seat and backrest; the second actuator instead reclines the backrest until you reach the Full Relax position. The lift system lifts the padded (from closed position) allowing the person to stand upright. The mechanism is equipped with a base.

until you reach the Full Relax position. The vertical-lift system raises tThe lift system lifts the padded (from closed position) allowing the person to stand upright. The combination with the Helycos backrest elevates the product to the highest level of comfort. In combination with the movements of the seat mechanism in fact you can enjoy the massage action, relaxing, in the position considered most appropriate, giving a pleasant feeling of relaxation. The mechanism is equipped with a base.

The first actuator extends the footboard and plays a light tilting action of the seat and back; the second actuator reclines the backrest reaching the position of maximum comfort called full relax. Both movements are independent of each other, to allow any postural position. The third actuator was inserted in parallel to the first, to increase the maximum lifting capacity. The lift system lifts the padded (from Closed position) allowing the person to stand upright. The mechanism is equipped with a base.

Armchair

before standing. Two motors regulate the different positions: closed, TV, fullrelax and lift. The first actuator extends the footboard and performs a slight tilting action of the seat and backrest; the second actuator instead reclines the backrest until it reaches the position of maximum extension. Finally, the BED backrest increases the comfort in the open position with an inclination of as much as 22° more than the standard version. The mechanism is equipped with a base.

addition to bringing the padded in position Lift, extends the footboard by doing a slight tilting action to the seat and backrest; the second actuator instead reclines the backrest until you reach the Full Relax position. The third actuator reclines the backrest until it reaches the Full Relax position. The lift system lifts the padded (from closed position) allowing the person to stand upright. The mechanism is equipped with a base.

#### MACY BED KD AVANTGARDE LIFT M3

Code PR08465-XX-GP

Benefit: The KEYMOTION mechanisms are built entirely in Italy, from the raw material, to the processing, up to the final assembly and testing. The products are carefully checked before being shipped. This mechanism is designed to ensure high lifting performance and comfort, facilitating the everyday life of the most needy user. Three motors regulate the different positions: Closed, TV. Bed and Lift. The first actuator and the second, extend the footboard by doing a slight tilting action to the seat and backrest, finally lift the padded up to the Lift position. The third actuator reclines the backrest until it reaches the Bed position. Finally, the BED backrest increases the comfort in the open position with an inclination of as much as 22° more than the standard version. The mechanism is equipped with a base.