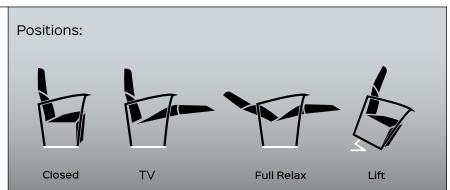

TV, full relax and lift. The first actuator and the second, extend the footboard by doing a slight tilting action to the seat and backrest, finally lift the padded up to the Lift position. The third actuator reclines the backrest until it reaches the Full Relax position. The lift system lifts the padded (from Closed position) allowing the person to stand upright. The mechanism is equipped with a base.

position Lift, extends the footboard by doing a slight tilting action to the seat and backrest; the second actuator instead reclines the backrest until you reach the Bed position. The vertical-lift system raises the padding without rotation for the first 10 cm, allowing the person to adapt to intermediate heights before standing. Finally, the Bed backrest increases the comfort in the open position with an inclination of as much as 22° more than the standard version. The mechanism is equipped with a base.

Relax positions. Two motors regulate the different positions: closed, TV, full relax and lift. The first actuator, in addition to bringing the padded in position Lift, extends the footboard by doing a slight tilting action to the seat and backrest; the second actuator instead reclines the backrest until you reach the Full Relax position. The lift system lifts the padded (from closed position) allowing the person to stand upright. The mechanism is equipped with a base.

extends the footboard by doing a slight tilting action to the seat and backrest; the second actuator instead reclines the backrest until you reach the Bed position. The vertical-lift system raises the padding without rotation for the first 10 cm, allowing the person to adapt to intermediate heights before standing. Finally, the Bed backrest increases the comfort in the open position with an inclination of as much as 22° more than the standard version. The mechanism is equipped with a base

Armchair

different positions: closed, full relax and lift. The latter extends the footboard by doing a slight tilting action to the seat and backrest. The footboard and backrest will then open, in a synchronized way. The lift system lifts the padded (from Closed position) allowing the person to stand upright. The mechanism is equipped with a base.

Armchair

addition to bringing the padded in position Lift, extends the footboard by doing a slight tilting action to the seat and backrest; the second actuator instead reclines the backrest until you reach the Full Relax position. The lift system lifts the padded (from closed position) allowing the person to stand upright. The mechanism is equipped with a base.

Two motors regulate the different positions: closed, TV, fullrelax and lift. The first actuator, in addition to bringing the padded in position Lift, extends the footboard by doing a slight tilting action to the seat and backrest; the second actuator instead reclines the backrest until you reach the Full Relax position. The lift system lifts the padded (from closed position) allowing the person to stand upright. The mechanism is equipped with a base.

until you reach the Full Relax position. The vertical-lift system raises tThe lift system lifts the padded (from closed position) allowing the person to stand upright. The combination with the Helycos backrest elevates the product to the highest level of comfort. In combination with the movements of the seat mechanism in fact you can enjoy the massage action, relaxing, in the position considered most appropriate, giving a pleasant feeling of relaxation. The mechanism is equipped with a base.

The first actuator extends the footboard and plays a light tilting action of the seat and back; the second actuator reclines the backrest reaching the position of maximum comfort called full relax. Both movements are independent of each other, to allow any postural position. The third actuator was inserted in parallel to the first, to increase the maximum lifting capacity. The lift system lifts the padded (from Closed position) allowing the person to stand upright. The mechanism is equipped with a base.

Armchair

before standing. Two motors regulate the different positions: closed, TV, fullrelax and lift. The first actuator extends the footboard and performs a slight tilting action of the seat and backrest; the second actuator instead reclines the backrest until it reaches the position of maximum extension. Finally, the BED backrest increases the comfort in the open position with an inclination of as much as 22° more than the standard version. The mechanism is equipped with a base.

addition to bringing the padded in position Lift, extends the footboard by doing a slight tilting action to the seat and backrest; the second actuator instead reclines the backrest until you reach the Full Relax position. The third actuator reclines the backrest until it reaches the Full Relax position. The lift system lifts the padded (from closed position) allowing the person to stand upright. The mechanism is equipped with a base.

#### MACY BED KD AVANTGARDE LIFT M3

Code PR08465-XX-GP

Benefit: The KEYMOTION mechanisms are built entirely in Italy, from the raw material, to the processing, up to the final assembly and testing. The products are carefully checked before being shipped. This mechanism is designed to ensure high lifting performance and comfort, facilitating the everyday life of the most needy user. Three motors regulate the different positions: Closed, TV. Bed and Lift. The first actuator and the second, extend the footboard by doing a slight tilting action to the seat and backrest, finally lift the padded up to the Lift position. The third actuator reclines the backrest until it reaches the Bed position. Finally, the BED backrest increases the comfort in the open position with an inclination of as much as 22° more than the standard version. The mechanism is equipped with a base.