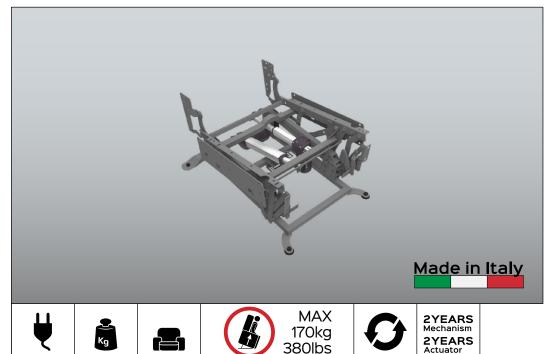

# LEVANTE CLASSIC STD M2

Code PE07359-IT-GP

Maximum capacity

Armchair

15kg+/-1 kg

Motorized

**Benefit:** The KEYMOTION mechanisms are built entirely in Italy, from the raw material, to the processing, up to the final assembly and testing. The products are carefully checked before being shipped. This mechanism is designed to ensure high lifting performance and comfort, facilitating the everyday life of the most needy user. Two motors regulate the different

positions: closed, TV and full relax. The first actuator extends the footboard by doing a slight tilting action to the seat and backrest; the second actuator instead reclines the backrest until you reach the Full Relax position. LEVANTE CLASSIC STD M2 has been designed to create padded CLOSED BASE (low foot).

Cycles:30.000

Warranty