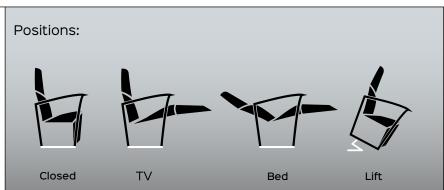

positions: closed, TV and full relax. The first actuator extends the footboard by doing a slight tilting action to the seat and backrest; the second actuator instead reclines the backrest until you reach the Full Relax position. LEVANTE CLASSIC STD M2 has been designed to create padded CLOSED BASE (low foot).

TV, full relax and lift. The first actuator and the second, extend the footboard by doing a slight tilting action to the seat and backrest, finally lift the padded up to the Lift position. The third actuator reclines the backrest until it reaches the Full Relax position. The lift system lifts the padded (from Closed position) allowing the person to stand upright. The mechanism is equipped with a base.

Relax positions. Two motors regulate the different positions: closed, TV, full relax and lift. The first actuator, in addition to bringing the padded in position Lift, extends the footboard by doing a slight tilting action to the seat and backrest; the second actuator instead reclines the backrest until you reach the Full Relax position. The lift system lifts the padded (from closed position) allowing the person to stand upright. The mechanism is equipped with a base.

Armchair

different positions: closed, full relax and lift. The latter extends the footboard by doing a slight tilting action to the seat and backrest. The footboard and backrest will then open, in a synchronized way. The lift system lifts the padded (from Closed position) allowing the person to stand upright. The mechanism is equipped with a base.