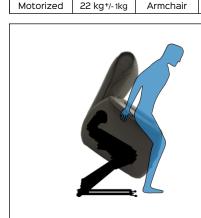

# LEVANTE CLASSIC STD M2

Code PE07359-IT-GP

Maximum capacity

Armchair

15kg+/-1 kg

Motorized

**Benefit:** The KEYMOTION mechanisms are built entirely in Italy, from the raw material, to the processing, up to the final assembly and testing. The products are carefully checked before being shipped. This mechanism is designed to ensure high lifting performance and comfort, facilitating the everyday life of the most needy user. Two motors regulate the different

positions: closed, TV and full relax. The first actuator extends the footboard by doing a slight tilting action to the seat and backrest; the second actuator instead reclines the backrest until you reach the Full Relax position. LEVANTE CLASSIC STD M2 has been designed to create padded CLOSED BASE (low foot).

Cycles:30.000

Warranty