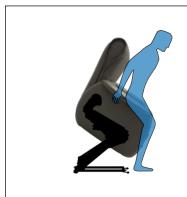

TV, full relax and lift. The first actuator and the second, extend the footboard by doing a slight tilting action to the seat and backrest, finally lift the padded up to the Lift position. The third actuator reclines the backrest until it reaches the Full Relax position. The lift system lifts the padded (from Closed position) allowing the person to stand upright. The mechanism is equipped with a base.

Relax positions. Two motors regulate the different positions: closed, TV, full relax and lift. The first actuator, in addition to bringing the padded in position Lift, extends the footboard by doing a slight tilting action to the seat and backrest; the second actuator instead reclines the backrest until you reach the Full Relax position. The lift system lifts the padded (from closed position) allowing the person to stand upright. The mechanism is equipped with a base.

Armchair

different positions: closed, full relax and lift. The latter extends the footboard by doing a slight tilting action to the seat and backrest. The footboard and backrest will then open, in a synchronized way. The lift system lifts the padded (from Closed position) allowing the person to stand upright. The mechanism is equipped with a base.

Armchair

addition to bringing the padded in position Lift, extends the footboard by doing a slight tilting action to the seat and backrest; the second actuator instead reclines the backrest until you reach the Full Relax position. The lift system lifts the padded (from closed position) allowing the person to stand upright. The mechanism is equipped with a base.

Two motors regulate the different positions: closed, TV, fullrelax and lift. The first actuator, in addition to bringing the padded in position Lift, extends the footboard by doing a slight tilting action to the seat and backrest; the second actuator instead reclines the backrest until you reach the Full Relax position. The lift system lifts the padded (from closed position) allowing the person to stand upright. The mechanism is equipped with a base.

The first actuator extends the footboard and plays a light tilting action of the seat and back; the second actuator reclines the backrest reaching the position of maximum comfort called full relax. Both movements are independent of each other, to allow any postural position. The third actuator was inserted in parallel to the first, to increase the maximum lifting capacity. The lift system lifts the padded (from Closed position) allowing the person to stand upright. The mechanism is equipped with a base.

addition to bringing the padded in position Lift, extends the footboard by doing a slight tilting action to the seat and backrest; the second actuator instead reclines the backrest until you reach the Full Relax position. The third actuator reclines the backrest until it reaches the Full Relax position. The lift system lifts the padded (from closed position) allowing the person to stand upright. The mechanism is equipped with a base.