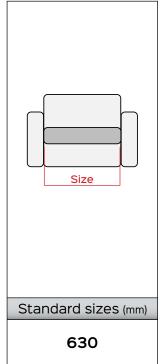

## LEVANTE CLASSIC STD 630 LIFT M2

Code Pl 07550-XX-GP

Motorized

Warranty

**Benefit:** The KEYMOTION mechanisms are built entirely in Italy, from the raw material, to the processing, up to the final assembly and testing. The products are carefully checked before being shipped. This mechanism is designed to ensure high lifting performance and comfort, facilitating the everyday life of the most needy user. Two motors regulate the different positions: closed, TV, full relax and lift. The first actuator, in

Armchair

addition to bringing the padded in position Lift, extends the footboard by doing a slight tilting action to the seat and backrest; the second actuator instead reclines the backrest until you reach the Full Relax position. The lift system lifts the padded (from closed position) allowing the person to stand upright. The mechanism is equipped with a base.

Cycles:30.000