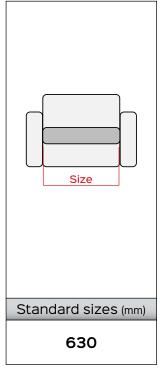

## LEVANTE CLASSIC STD 630 LIFT M2

Code Pl 07550-XX-GP

Motorized

Warranty

**Benefit:** The KEYMOTION mechanisms are built entirely in Italy, from the raw material, to the processing, up to the final assembly and testing. The products are carefully checked before being shipped. This mechanism is designed to ensure high lifting performance and comfort, facilitating the everyday life of the most needy user. Two motors regulate the different positions: closed, TV, full relax and lift. The first actuator, in

Armchair

addition to bringing the padded in position Lift, extends the footboard by doing a slight tilting action to the seat and backrest; the second actuator instead reclines the backrest until you reach the Full Relax position. The lift system lifts the padded (from closed position) allowing the person to stand upright. The mechanism is equipped with a base.

Cycles:30.000