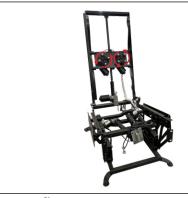

d. The mechanics of this chair lift has been designed specifically to ensure maximum comfort. The reduced dimensions and the narrower seat, characteristics of the "MINUS" mechanism, make it suitable for smaller spaces.

Two motors regulate the different positions: closed, TV, fullrelax and lift. The first actuator, in addition to bringing the padded in position Lift, extends the footboard by doing a slight tilting action to the seat and backrest; the second actuator instead reclines the backrest until you reach the Full Relax position. The lift system lifts the padded (from closed position) allowing the person to stand upright. The mechanism is equipped with a base.

#### Optional







# **LEVANTE** CLASSIC STD LIFT M2 WITH MASSAGING BACKREST HELYCOS

keymotion

Code Pl 07358-XX-GP









**Benefit:** The KEYMOTION mechanisms are built entirely in Italy. This mechanism is designed to ensure high lifting performance and comfort, facilitating the everyday life of the most needy user. Two motors regulate the different positions: closed, TV, full relax and lift. The first actuator, in addition to bringing the padded in position Lift, extends the footboard by doing a slight tilting action to the seat and backrest; the second actuator instead reclines the backrest

until you reach the Full Relax position. The vertical-lift system raises tThe lift system lifts the padded (from closed position) allowing the person to stand upright. The combination with the Helycos backrest elevates the product to the highest level of comfort. In combination with the movements of the seat mechan