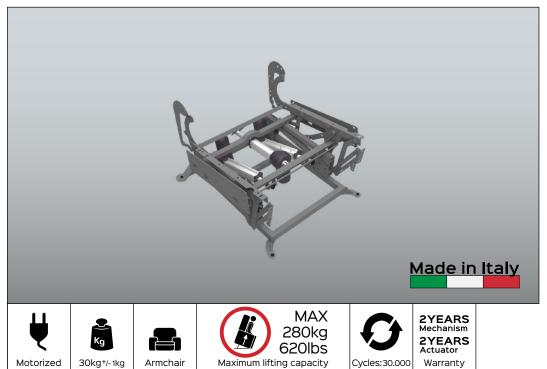

## LEVANTE CLASSIC STD 630 LIFT M2

Code Pl 07550-XX-GP

Motorized

Warranty

**Benefit:** The KEYMOTION mechanisms are built entirely in Italy, from the raw material, to the processing, up to the final assembly and testing. The products are carefully checked before being shipped. This mechanism is designed to ensure high lifting performance and comfort, facilitating the everyday life of the most needy user. Two motors regulate the different positions: closed, TV, full relax and lift. The first actuator, in

Armchair

addition to bringing the padded in position Lift, extends the footboard by doing a slight tilting action to the seat and backrest; the second actuator instead reclines the backrest until you reach the Full Relax position. The lift system lifts the padded (from closed position) allowing the person to stand upright. The mechanism is equipped with a base.

Cycles:30.000