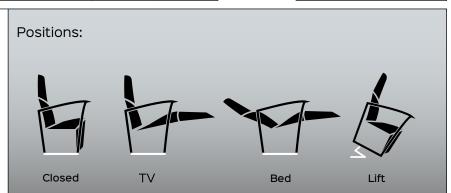

positions: closed, TV and full relax. The first actuator extends the footboard by doing a slight tilting action to the seat and backrest; the second actuator instead reclines the backrest until you reach the Full Relax position. LEVANTE CLASSIC STD M2 has been designed to create padded CLOSED BASE (low foot).

Benefit: The KEYMOTION mechanisms are built entirely in Italy, from the raw material, to the processing, up to the final assembly and testing. The products are carefully checked before being shipped. This mechanism is designed to ensure high lifting performance and comfort, facilitating the everyday life of the most needy user. Two motors regulate the different positions: closed, TV and bed The first actuator extends the footboard by doing a slight tilting action to the seat and backrest; the second actuator instead reclines the backrest until you reach the Bed position. Finally, the Bed backrest increases the comfort in the open position with an inclination of as much as 22° more than the standard version. LEVANTE RELAX BED M2 has been designed to create padded CLOSED BASE (low foot).

TV, full relax and lift. The first actuator and the second, extend the footboard by doing a slight tilting action to the seat and backrest, finally lift the padded up to the Lift position. The third actuator reclines the backrest until it reaches the Full Relax position. The lift system lifts the padded (from Closed position) allowing the person to stand upright. The mechanism is equipped with a base.