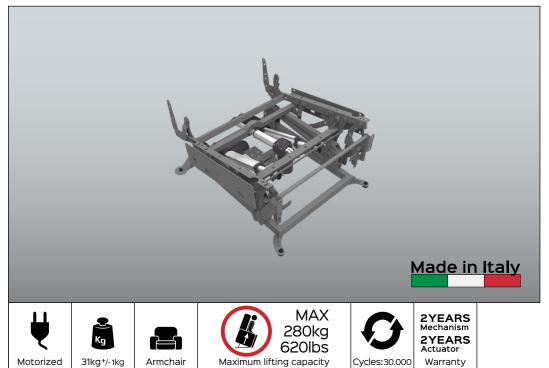

# LEVANTE CLASSIC STD M2

Code PE07359-IT-GP

Maximum capacity

Armchair

15kg+/-1 kg

Motorized

**Benefit:** The KEYMOTION mechanisms are built entirely in Italy, from the raw material, to the processing, up to the final assembly and testing. The products are carefully checked before being shipped. This mechanism is designed to ensure high lifting performance and comfort, facilitating the everyday life of the most needy user. Two motors regulate the different

positions: closed, TV and full relax. The first actuator extends the footboard by doing a slight tilting action to the seat and backrest; the second actuator instead reclines the backrest until you reach the Full Relax position. LEVANTE CLASSIC STD M2 has been designed to create padded CLOSED BASE (low foot).

Cycles:30.000

Warranty