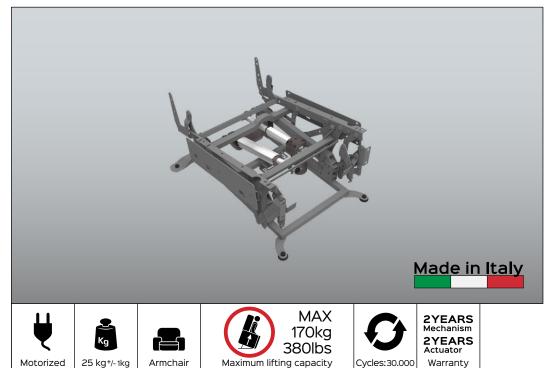

## LEVANTE MACY CLASSIC STD LIFT M3

Code Pl 06308-XX-GP

**Benefit:** The KEYMOTION mechanisms are built entirely in Italy, from the raw material, to the processing, up to the final assembly and testing. The products are carefully checked before being shipped. This mechanism is designed to ensure high lifting performance and comfort, facilitating the everyday life of the most needy user. Three motors regulate the different positions: closed,

TV, full relax and lift. The first actuator and the second, extend the footboard by doing a slight tilting action to the seat and backrest, finally lift the padded up to the Lift position. The third actuator reclines the backrest until it reaches the Full Relax position. The lift system lifts the padded (from Closed position) allowing the person to stand upright. The mechanism is equipped with a base.