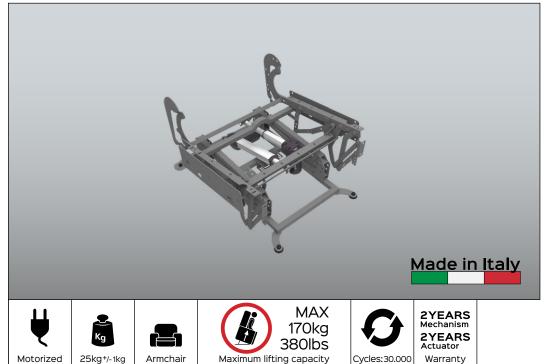

TV, full relax and lift. The first actuator and the second, extend the footboard by doing a slight tilting action to the seat and backrest, finally lift the padded up to the Lift position. The third actuator reclines the backrest until it reaches the Full Relax position. The lift system lifts the padded (from Closed position) allowing the person to stand upright. The mechanism is equipped with a base.

position Lift, extends the footboard by doing a slight tilting action to the seat and backrest; the second actuator instead reclines the backrest until you reach the Bed position. The vertical-lift system raises the padding without rotation for the first 10 cm, allowing the person to adapt to intermediate heights before standing. Finally, the Bed backrest increases the comfort in the open position with an inclination of as much as 22° more than the standard version. The mechanism is equipped with a base.

Relax positions. Two motors regulate the different positions: closed, TV, full relax and lift. The first actuator, in addition to bringing the padded in position Lift, extends the footboard by doing a slight tilting action to the seat and backrest; the second actuator instead reclines the backrest until you reach the Full Relax position. The lift system lifts the padded (from closed position) allowing the person to stand upright. The mechanism is equipped with a base.

extends the footboard by doing a slight tilting action to the seat and backrest; the second actuator instead reclines the backrest until you reach the Bed position. The vertical-lift system raises the padding without rotation for the first 10 cm, allowing the person to adapt to intermediate heights before standing. Finally, the Bed backrest increases the comfort in the open position with an inclination of as much as 22° more than the standard version. The mechanism is equipped with a base

Armchair

different positions: closed, full relax and lift. The latter extends the footboard by doing a slight tilting action to the seat and backrest. The footboard and backrest will then open, in a synchronized way. The lift system lifts the padded (from Closed position) allowing the person to stand upright. The mechanism is equipped with a base.

Armchair

addition to bringing the padded in position Lift, extends the footboard by doing a slight tilting action to the seat and backrest; the second actuator instead reclines the backrest until you reach the Full Relax position. The lift system lifts the padded (from closed position) allowing the person to stand upright. The mechanism is equipped with a base.

Two motors regulate the different positions: closed, TV, fullrelax and lift. The first actuator, in addition to bringing the padded in position Lift, extends the footboard by doing a slight tilting action to the seat and backrest; the second actuator instead reclines the backrest until you reach the Full Relax position. The lift system lifts the padded (from closed position) allowing the person to stand upright. The mechanism is equipped with a base.

until you reach the Full Relax position. The vertical-lift system raises tThe lift system lifts the padded (from closed position) allowing the person to stand upright. The combination with the Helycos backrest elevates the product to the highest level of comfort. In combination with the movements of the seat mechanism in fact you can enjoy the massage action, relaxing, in the position considered most appropriate, giving a pleasant feeling of relaxation. The mechanism is equipped with a base.

The first actuator extends the footboard and plays a light tilting action of the seat and back; the second actuator reclines the backrest reaching the position of maximum comfort called full relax. Both movements are independent of each other, to allow any postural position. The third actuator was inserted in parallel to the first, to increase the maximum lifting capacity. The lift system lifts the padded (from Closed position) allowing the person to stand upright. The mechanism is equipped with a base.

Armchair

before standing. Two motors regulate the different positions: closed, TV, fullrelax and lift. The first actuator extends the footboard and performs a slight tilting action of the seat and backrest; the second actuator instead reclines the backrest until it reaches the position of maximum extension. Finally, the BED backrest increases the comfort in the open position with an inclination of as much as 22° more than the standard version. The mechanism is equipped with a base.

addition to bringing the padded in position Lift, extends the footboard by doing a slight tilting action to the seat and backrest; the second actuator instead reclines the backrest until you reach the Full Relax position. The third actuator reclines the backrest until it reaches the Full Relax position. The lift system lifts the padded (from closed position) allowing the person to stand upright. The mechanism is equipped with a base.

#### MACY BED KD AVANTGARDE LIFT M3

Code PR08465-XX-GP

Benefit: The KEYMOTION mechanisms are built entirely in Italy, from the raw material, to the processing, up to the final assembly and testing. The products are carefully checked before being shipped. This mechanism is designed to ensure high lifting performance and comfort, facilitating the everyday life of the most needy user. Three motors regulate the different positions: Closed, TV. Bed and Lift. The first actuator and the second, extend the footboard by doing a slight tilting action to the seat and backrest, finally lift the padded up to the Lift position. The third actuator reclines the backrest until it reaches the Bed position. Finally, the BED backrest increases the comfort in the open position with an inclination of as much as 22° more than the standard version. The mechanism is equipped with a base.