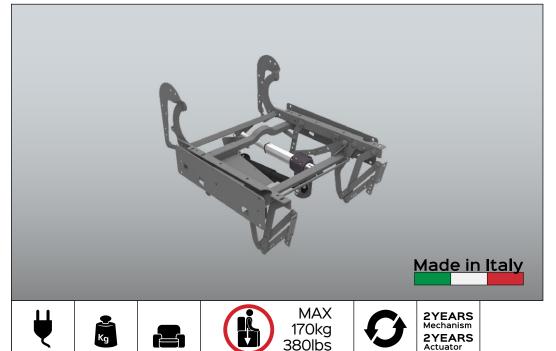

# LEVANTE CLASSIC STD M2

Code PE07359-IT-GP

Maximum capacity

Armchair

15kg+/-1 kg

Motorized

**Benefit:** The KEYMOTION mechanisms are built entirely in Italy, from the raw material, to the processing, up to the final assembly and testing. The products are carefully checked before being shipped. This mechanism is designed to ensure high lifting performance and comfort, facilitating the everyday life of the most needy user. Two motors regulate the different

positions: closed, TV and full relax. The first actuator extends the footboard by doing a slight tilting action to the seat and backrest; the second actuator instead reclines the backrest until you reach the Full Relax position. LEVANTE CLASSIC STD M2 has been designed to create padded CLOSED BASE (low foot).

Cycles:30.000

Warranty