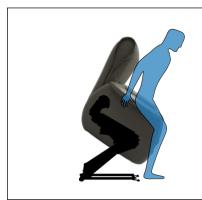

TV, full relax and lift. The first actuator and the second, extend the footboard by doing a slight tilting action to the seat and backrest, finally lift the padded up to the Lift position. The third actuator reclines the backrest until it reaches the Full Relax position. The lift system lifts the padded (from Closed position) allowing the person to stand upright. The mechanism is equipped with a base.

Armchair

different positions: closed, full relax and lift. The latter extends the footboard by doing a slight tilting action to the seat and backrest. The footboard and backrest will then open, in a synchronized way. The lift system lifts the padded (from Closed position) allowing the person to stand upright. The mechanism is equipped with a base.