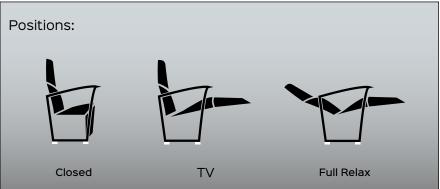

positions: closed, TV and full relax. The first actuator extends the footboard by doing a slight tilting action to the seat and backrest; the second actuator instead reclines the backrest until you reach the Full Relax position. LEVANTE CLASSIC STD M2 has been designed to create padded CLOSED BASE (low foot).