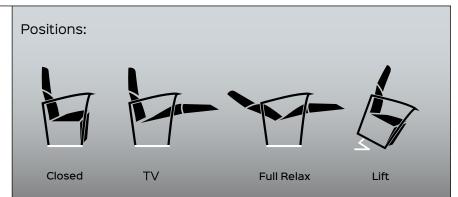

positions: closed, TV and full relax. The first actuator extends the footboard by doing a slight tilting action to the seat and backrest; the second actuator instead reclines the backrest until you reach the Full Relax position. LEVANTE CLASSIC STD M2 has been designed to create padded CLOSED BASE (low foot).

Benefit: The KEYMOTION mechanisms are built entirely in Italy, from the raw material, to the processing, up to the final assembly and testing. The products are carefully checked before being shipped. This mechanism is designed to ensure high lifting performance and comfort, facilitating the everyday life of the most needy user. Two motors regulate the different positions: closed, TV and bed The first actuator extends the footboard by doing a slight tilting action to the seat and backrest; the second actuator instead reclines the backrest until you reach the Bed position. Finally, the Bed backrest increases the comfort in the open position with an inclination of as much as 22° more than the standard version. LEVANTE RELAX BED M2 has been designed to create padded CLOSED BASE (low foot).

TV and full relax. The first actuator extends the footboard by doing a slight tilting action to the seat and backrest; the second actuator instead reclines the backrest until you reach the Full Relax position. Thanks to the characteristic "XXL" this mechanism, unlike the homonymous, is equipped with a wider seat vacuum. LEVANTE RELAX CLASSIC STD XXL M2 has been designed to create padded CLOSED BASE (low foot).

TV, full relax and lift. The first actuator and the second, extend the footboard by doing a slight tilting action to the seat and backrest, finally lift the padded up to the Lift position. The third actuator reclines the backrest until it reaches the Full Relax position. The lift system lifts the padded (from Closed position) allowing the person to stand upright. The mechanism is equipped with a base.

position Lift, extends the footboard by doing a slight tilting action to the seat and backrest; the second actuator instead reclines the backrest until you reach the Bed position. The vertical-lift system raises the padding without rotation for the first 10 cm, allowing the person to adapt to intermediate heights before standing. Finally, the Bed backrest increases the comfort in the open position with an inclination of as much as 22° more than the standard version. The mechanism is equipped with a base.

Relax positions. Two motors regulate the different positions: closed, TV, full relax and lift. The first actuator, in addition to bringing the padded in position Lift, extends the footboard by doing a slight tilting action to the seat and backrest; the second actuator instead reclines the backrest until you reach the Full Relax position. The lift system lifts the padded (from closed position) allowing the person to stand upright. The mechanism is equipped with a base.

extends the footboard by doing a slight tilting action to the seat and backrest; the second actuator instead reclines the backrest until you reach the Bed position. The vertical-lift system raises the padding without rotation for the first 10 cm, allowing the person to adapt to intermediate heights before standing. Finally, the Bed backrest increases the comfort in the open position with an inclination of as much as 22° more than the standard version. The mechanism is equipped with a base

Armchair

different positions: closed, full relax and lift. The latter extends the footboard by doing a slight tilting action to the seat and backrest. The footboard and backrest will then open, in a synchronized way. The lift system lifts the padded (from Closed position) allowing the person to stand upright. The mechanism is equipped with a base.

Armchair

addition to bringing the padded in position Lift, extends the footboard by doing a slight tilting action to the seat and backrest; the second actuator instead reclines the backrest until you reach the Full Relax position. The lift system lifts the padded (from closed position) allowing the person to stand upright. The mechanism is equipped with a base.

Two motors regulate the different positions: closed, TV, fullrelax and lift. The first actuator, in addition to bringing the padded in position Lift, extends the footboard by doing a slight tilting action to the seat and backrest; the second actuator instead reclines the backrest until you reach the Full Relax position. The lift system lifts the padded (from closed position) allowing the person to stand upright. The mechanism is equipped with a base.

until you reach the Full Relax position. The vertical-lift system raises tThe lift system lifts the padded (from closed position) allowing the person to stand upright. The combination with the Helycos backrest elevates the product to the highest level of comfort. In combination with the movements of the seat mechanism in fact you can enjoy the massage action, relaxing, in the position considered most appropriate, giving a pleasant feeling of relaxation. The mechanism is equipped with a base.

The first actuator extends the footboard and plays a light tilting action of the seat and back; the second actuator reclines the backrest reaching the position of maximum comfort called full relax. Both movements are independent of each other, to allow any postural position. The third actuator was inserted in parallel to the first, to increase the maximum lifting capacity. The lift system lifts the padded (from Closed position) allowing the person to stand upright. The mechanism is equipped with a base.

Armchair

before standing. Two motors regulate the different positions: closed, TV, fullrelax and lift. The first actuator extends the footboard and performs a slight tilting action of the seat and backrest; the second actuator instead reclines the backrest until it reaches the position of maximum extension. Finally, the BED backrest increases the comfort in the open position with an inclination of as much as 22° more than the standard version. The mechanism is equipped with a base.

addition to bringing the padded in position Lift, extends the footboard by doing a slight tilting action to the seat and backrest; the second actuator instead reclines the backrest until you reach the Full Relax position. The third actuator reclines the backrest until it reaches the Full Relax position. The lift system lifts the padded (from closed position) allowing the person to stand upright. The mechanism is equipped with a base.

#### MACY BED KD AVANTGARDE LIFT M3

Code PR08465-XX-GP

Benefit: The KEYMOTION mechanisms are built entirely in Italy, from the raw material, to the processing, up to the final assembly and testing. The products are carefully checked before being shipped. This mechanism is designed to ensure high lifting performance and comfort, facilitating the everyday life of the most needy user. Three motors regulate the different positions: Closed, TV. Bed and Lift. The first actuator and the second, extend the footboard by doing a slight tilting action to the seat and backrest, finally lift the padded up to the Lift position. The third actuator reclines the backrest until it reaches the Bed position. Finally, the BED backrest increases the comfort in the open position with an inclination of as much as 22° more than the standard version. The mechanism is equipped with a base.