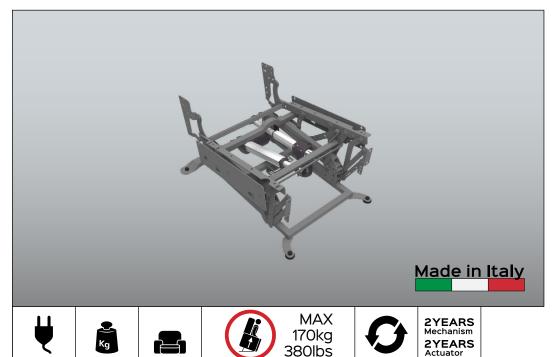

Cycles:30.000

Warranty

TV, full relax and lift. The first actuator and the second, extend the footboard by doing a slight tilting action to the seat and backrest, finally lift the padded up to the Lift position. The third actuator reclines the backrest until it reaches the Full Relax position. The lift system lifts the padded (from Closed position) allowing the person to stand upright. The mechanism is equipped with a base.

Armchair

different positions: closed, full relax and lift. The latter extends the footboard by doing a slight tilting action to the seat and backrest. The footboard and backrest will then open, in a synchronized way. The lift system lifts the padded (from Closed position) allowing the person to stand upright. The mechanism is equipped with a base.