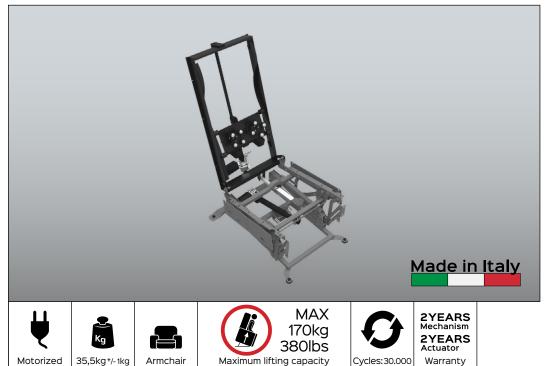

# LEVANTE CLASSIC STD M2

Code PE07359-IT-GP

Maximum capacity

Armchair

15kg+/-1 kg

Motorized

**Benefit:** The KEYMOTION mechanisms are built entirely in Italy, from the raw material, to the processing, up to the final assembly and testing. The products are carefully checked before being shipped. This mechanism is designed to ensure high lifting performance and comfort, facilitating the everyday life of the most needy user. Two motors regulate the different

positions: closed, TV and full relax. The first actuator extends the footboard by doing a slight tilting action to the seat and backrest; the second actuator instead reclines the backrest until you reach the Full Relax position. LEVANTE CLASSIC STD M2 has been designed to create padded CLOSED BASE (low foot).

Cycles:30.000

Warranty