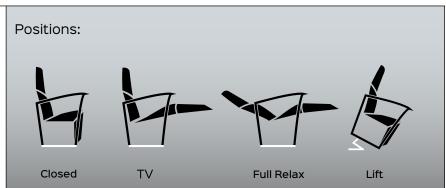

positions: closed, TV and full relax. The first actuator extends the footboard by doing a slight tilting action to the seat and backrest; the second actuator instead reclines the backrest until you reach the Full Relax position. LEVANTE CLASSIC STD M2 has been designed to create padded CLOSED BASE (low foot).

Benefit: The KEYMOTION mechanisms are built entirely in Italy, from the raw material, to the processing, up to the final assembly and testing. The products are carefully checked before being shipped. This mechanism is designed to ensure high lifting performance and comfort, facilitating the everyday life of the most needy user. Two motors regulate the different positions: closed, TV and bed The first actuator extends the footboard by doing a slight tilting action to the seat and backrest; the second actuator instead reclines the backrest until you reach the Bed position. Finally, the Bed backrest increases the comfort in the open position with an inclination of as much as 22° more than the standard version. LEVANTE RELAX BED M2 has been designed to create padded CLOSED BASE (low foot).

TV, full relax and lift. The first actuator and the second, extend the footboard by doing a slight tilting action to the seat and backrest, finally lift the padded up to the Lift position. The third actuator reclines the backrest until it reaches the Full Relax position. The lift system lifts the padded (from Closed position) allowing the person to stand upright. The mechanism is equipped with a base.

position Lift, extends the footboard by doing a slight tilting action to the seat and backrest; the second actuator instead reclines the backrest until you reach the Bed position. The vertical-lift system raises the padding without rotation for the first 10 cm, allowing the person to adapt to intermediate heights before standing. Finally, the Bed backrest increases the comfort in the open position with an inclination of as much as 22° more than the standard version. The mechanism is equipped with a base.

Relax positions. Two motors regulate the different positions: closed, TV, full relax and lift. The first actuator, in addition to bringing the padded in position Lift, extends the footboard by doing a slight tilting action to the seat and backrest; the second actuator instead reclines the backrest until you reach the Full Relax position. The lift system lifts the padded (from closed position) allowing the person to stand upright. The mechanism is equipped with a base.

extends the footboard by doing a slight tilting action to the seat and backrest; the second actuator instead reclines the backrest until you reach the Bed position. The vertical-lift system raises the padding without rotation for the first 10 cm, allowing the person to adapt to intermediate heights before standing. Finally, the Bed backrest increases the comfort in the open position with an inclination of as much as 22° more than the standard version. The mechanism is equipped with a base

Armchair

different positions: closed, full relax and lift. The latter extends the footboard by doing a slight tilting action to the seat and backrest. The footboard and backrest will then open, in a synchronized way. The lift system lifts the padded (from Closed position) allowing the person to stand upright. The mechanism is equipped with a base.

Armchair

addition to bringing the padded in position Lift, extends the footboard by doing a slight tilting action to the seat and backrest; the second actuator instead reclines the backrest until you reach the Full Relax position. The lift system lifts the padded (from closed position) allowing the person to stand upright. The mechanism is equipped with a base.

Two motors regulate the different positions: closed, TV, fullrelax and lift. The first actuator, in addition to bringing the padded in position Lift, extends the footboard by doing a slight tilting action to the seat and backrest; the second actuator instead reclines the backrest until you reach the Full Relax position. The lift system lifts the padded (from closed position) allowing the person to stand upright. The mechanism is equipped with a base.

until you reach the Full Relax position. The vertical-lift system raises tThe lift system lifts the padded (from closed position) allowing the person to stand upright. The combination with the Helycos backrest elevates the product to the highest level of comfort. In combination with the movements of the seat mechanism in fact you can enjoy the massage action, relaxing, in the position considered most appropriate, giving a pleasant feeling of relaxation. The mechanism is equipped with a base.

The first actuator extends the footboard and plays a light tilting action of the seat and back; the second actuator reclines the backrest reaching the position of maximum comfort called full relax. Both movements are independent of each other, to allow any postural position. The third actuator was inserted in parallel to the first, to increase the maximum lifting capacity. The lift system lifts the padded (from Closed position) allowing the person to stand upright. The mechanism is equipped with a base.

Armchair

before standing. Two motors regulate the different positions: closed, TV, fullrelax and lift. The first actuator extends the footboard and performs a slight tilting action of the seat and backrest; the second actuator instead reclines the backrest until it reaches the position of maximum extension. Finally, the BED backrest increases the comfort in the open position with an inclination of as much as 22° more than the standard version. The mechanism is equipped with a base.

addition to bringing the padded in position Lift, extends the footboard by doing a slight tilting action to the seat and backrest; the second actuator instead reclines the backrest until you reach the Full Relax position. The third actuator reclines the backrest until it reaches the Full Relax position. The lift system lifts the padded (from closed position) allowing the person to stand upright. The mechanism is equipped with a base.

#### MACY BED KD AVANTGARDE LIFT M3

Code PR08465-XX-GP

Benefit: The KEYMOTION mechanisms are built entirely in Italy, from the raw material, to the processing, up to the final assembly and testing. The products are carefully checked before being shipped. This mechanism is designed to ensure high lifting performance and comfort, facilitating the everyday life of the most needy user. Three motors regulate the different positions: Closed, TV. Bed and Lift. The first actuator and the second, extend the footboard by doing a slight tilting action to the seat and backrest, finally lift the padded up to the Lift position. The third actuator reclines the backrest until it reaches the Bed position. Finally, the BED backrest increases the comfort in the open position with an inclination of as much as 22° more than the standard version. The mechanism is equipped with a base.