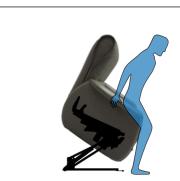

TV, full relax and lift. The first actuator and the second, extend the footboard by doing a slight tilting action to the seat and backrest, finally lift the padded up to the Lift position. The third actuator reclines the backrest until it reaches the Full Relax position. The lift system lifts the padded (from Closed position) allowing the person to stand upright. The mechanism is equipped with a base.

Relax positions. Two motors regulate the different positions: closed, TV, full relax and lift. The first actuator, in addition to bringing the padded in position Lift, extends the footboard by doing a slight tilting action to the seat and backrest; the second actuator instead reclines the backrest until you reach the Full Relax position. The lift system lifts the padded (from closed position) allowing the person to stand upright. The mechanism is equipped with a base.

Armchair

different positions: closed, full relax and lift. The latter extends the footboard by doing a slight tilting action to the seat and backrest. The footboard and backrest will then open, in a synchronized way. The lift system lifts the padded (from Closed position) allowing the person to stand upright. The mechanism is equipped with a base.