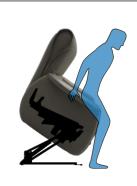

TV, full relax and lift. The first actuator and the second, extend the footboard by doing a slight tilting action to the seat and backrest, finally lift the padded up to the Lift position. The third actuator reclines the backrest until it reaches the Full Relax position. The lift system lifts the padded (from Closed position) allowing the person to stand upright. The mechanism is equipped with a base.

Relax positions. Two motors regulate the different positions: closed, TV, full relax and lift. The first actuator, in addition to bringing the padded in position Lift, extends the footboard by doing a slight tilting action to the seat and backrest; the second actuator instead reclines the backrest until you reach the Full Relax position. The lift system lifts the padded (from closed position) allowing the person to stand upright. The mechanism is equipped with a base.

Armchair

different positions: closed, full relax and lift. The latter extends the footboard by doing a slight tilting action to the seat and backrest. The footboard and backrest will then open, in a synchronized way. The lift system lifts the padded (from Closed position) allowing the person to stand upright. The mechanism is equipped with a base.