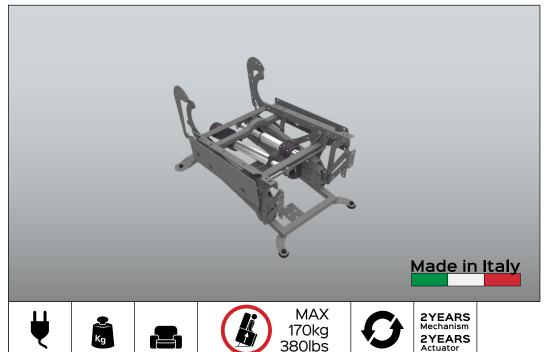

chanism is designed to ensure high lifting performance and comfort, facilitating the everyday life of the most needy user. Two motors regulate the different positions: closed, TV, full relax and lift. The first actuator, in

Armchair

addition to bringing the padded in position Lift, extends the footboard by doing a slight tilting action to the seat and backrest; the second actuator instead reclines the backrest until you reach the Full Relax position. The lift system lifts the padded (from closed position) allowing the person to stand upright. The mechanism is equipped with a base.

### Optional **ACCESSORIES** TROLLEY KIT HANDLE DOUBLE FOOTBOARD KINETIC SEAT AND FOOTREST FRAME ARMREST KIT ARMREST



CONNECTOR

Cycles:30.000



## LEVANTE MINUS CLASSIC STD LIFT M2

Code Pl 07093-XX-GP





Maximum lifting capacity

Cycles:30.000







Warranty

**Benefit:** The KEYMOTION mechanisms are built entirely in Italy, from the raw material, to the processing, up to the final assembly and testing. The products are carefully checked before being shipped. The mechanics of this chair lift has been designed specifically to ensure maximum comfort. The reduced dimensions and the narrower seat, characteristics of the "MINUS" mechanism, make it suitable for smaller spaces.

Two motors regulate the different positions: closed, TV, fullrelax and lift. The first actuator, in addition to bringing the padded in position Lift, extends the footboard by doing a slight tilting action to the seat and backrest; the second actuator instead reclines the backrest until you reach the Full Relax position