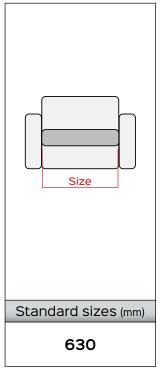

## LEVANTE CLASSIC STD 630 LIFT M2

Code Pl 07550-XX-GP

Motorized

Warranty

**Benefit:** The KEYMOTION mechanisms are built entirely in Italy, from the raw material, to the processing, up to the final assembly and testing. The products are carefully checked before being shipped. This mechanism is designed to ensure high lifting performance and comfort, facilitating the everyday life of the most needy user. Two motors regulate the different positions: closed, TV, full relax and lift. The first actuator, in