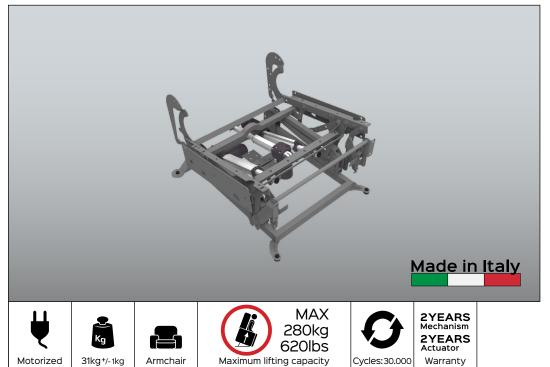

# LEVANTE CLASSIC STD M2

Code PE07359-IT-GP

Maximum capacity

Armchair

15kg+/-1 kg

Motorized

**Benefit:** The KEYMOTION mechanisms are built entirely in Italy, from the raw material, to the processing, up to the final assembly and testing. The products are carefully checked before being shipped. This mechanism is designed to ensure high lifting performance and comfort, facilitating the everyday life of the most needy user. Two motors regulate the different

positions: closed, TV and full relax. The first actuator extends the footboard by doing a slight tilting action to the seat and backrest; the second actuator instead reclines the backrest until you reach the Full Relax position. LEVANTE CLASSIC STD M2 has been designed to create padded CLOSED BASE (low foot).