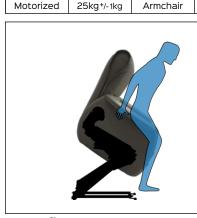

#### BED KD AVANTGARDE VERTICAL LIFT M2

Code PR07965-XX-GP

25 kg+/-1kg

Warranty

**Benefit:** The KEYMOTION mechanisms are built entirely in Italy, from the raw material, to the processing, up to the final assembly and testing. The products are carefully checked before being shipped. This mechanism is designed to ensure high lifting performance and comfort, facilitating the everyday life of the most needy user. The vertical-lift system raises the padding without rotation for the first 10cm, allowing the person to adapt to intermediate heights

Armchair

before standing. Two motors regulate the different positions: closed, TV, fullrelax and lift. The first actuator extends the footboard and performs a slight tilting action of the seat and backrest; the second actuator instead reclines the backrest until it reaches the position of maximum extension. Finally, the BED backrest increases the comfort in the open position with an inclination of as much as 22° more than the standard version. The mechanism is equipped with a base.