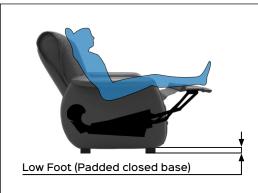

# LEVANTE CLASSIC STD M2

Code PE07359-IT-GP

Maximum capacity

Armchair

15kg+/-1 kg

Motorized

**Benefit:** The KEYMOTION mechanisms are built entirely in Italy, from the raw material, to the processing, up to the final assembly and testing. The products are carefully checked before being shipped. This mechanism is designed to ensure high lifting performance and comfort, facilitating the everyday life of the most needy user. Two motors regulate the different

positions: closed, TV and full relax. The first actuator extends the footboard by doing a slight tilting action to the seat and backrest; the second actuator instead reclines the backrest until you reach the Full Relax position. LEVANTE CLASSIC STD M2 has been designed to create padded CLOSED BASE (low foot).