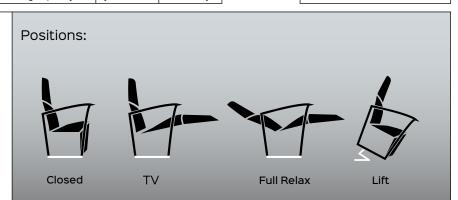

positions: closed, TV and full relax. The first actuator extends the footboard by doing a slight tilting action to the seat and backrest; the second actuator instead reclines the backrest until you reach the Full Relax position. LEVANTE CLASSIC STD M2 has been designed to create padded CLOSED BASE (low foot).

Benefit: The KEYMOTION mechanisms are built entirely in Italy, from the raw material, to the processing, up to the final assembly and testing. The products are carefully checked before being shipped. This mechanism is designed to ensure high lifting performance and comfort, facilitating the everyday life of the most needy user. Two motors regulate the different positions: closed, TV and bed The first actuator extends the footboard by doing a slight tilting action to the seat and backrest; the second actuator instead reclines the backrest until you reach the Bed position. Finally, the Bed backrest increases the comfort in the open position with an inclination of as much as 22° more than the standard version. LEVANTE RELAX BED M2 has been designed to create padded CLOSED BASE (low foot).

TV and full relax. The first actuator extends the footboard by doing a slight tilting action to the seat and backrest; the second actuator instead reclines the backrest until you reach the Full Relax position. Thanks to the characteristic "XXL" this mechanism, unlike the homonymous, is equipped with a wider seat vacuum. LEVANTE RELAX CLASSIC STD XXL M2 has been designed to create padded CLOSED BASE (low foot).

TV, full relax and lift. The first actuator and the second, extend the footboard by doing a slight tilting action to the seat and backrest, finally lift the padded up to the Lift position. The third actuator reclines the backrest until it reaches the Full Relax position. The lift system lifts the padded (from Closed position) allowing the person to stand upright. The mechanism is equipped with a base.

position Lift, extends the footboard by doing a slight tilting action to the seat and backrest; the second actuator instead reclines the backrest until you reach the Bed position. The vertical-lift system raises the padding without rotation for the first 10 cm, allowing the person to adapt to intermediate heights before standing. Finally, the Bed backrest increases the comfort in the open position with an inclination of as much as 22° more than the standard version. The mechanism is equipped with a base.

Relax positions. Two motors regulate the different positions: closed, TV, full relax and lift. The first actuator, in addition to bringing the padded in position Lift, extends the footboard by doing a slight tilting action to the seat and backrest; the second actuator instead reclines the backrest until you reach the Full Relax position. The lift system lifts the padded (from closed position) allowing the person to stand upright. The mechanism is equipped with a base.

extends the footboard by doing a slight tilting action to the seat and backrest; the second actuator instead reclines the backrest until you reach the Bed position. The vertical-lift system raises the padding without rotation for the first 10 cm, allowing the person to adapt to intermediate heights before standing. Finally, the Bed backrest increases the comfort in the open position with an inclination of as much as 22° more than the standard version. The mechanism is equipped with a base

Armchair

different positions: closed, full relax and lift. The latter extends the footboard by doing a slight tilting action to the seat and backrest. The footboard and backrest will then open, in a synchronized way. The lift system lifts the padded (from Closed position) allowing the person to stand upright. The mechanism is equipped with a base.

Armchair

addition to bringing the padded in position Lift, extends the footboard by doing a slight tilting action to the seat and backrest; the second actuator instead reclines the backrest until you reach the Full Relax position. The lift system lifts the padded (from closed position) allowing the person to stand upright. The mechanism is equipped with a base.

Two motors regulate the different positions: closed, TV, fullrelax and lift. The first actuator, in addition to bringing the padded in position Lift, extends the footboard by doing a slight tilting action to the seat and backrest; the second actuator instead reclines the backrest until you reach the Full Relax position. The lift system lifts the padded (from closed position) allowing the person to stand upright. The mechanism is equipped with a base.

until you reach the Full Relax position. The vertical-lift system raises tThe lift system lifts the padded (from closed position) allowing the person to stand upright. The combination with the Helycos backrest elevates the product to the highest level of comfort. In combination with the movements of the seat mechanism in fact you can enjoy the massage action, relaxing, in the position considered most appropriate, giving a pleasant feeling of relaxation. The mechanism is equipped with a base.

The first actuator extends the footboard and plays a light tilting action of the seat and back; the second actuator reclines the backrest reaching the position of maximum comfort called full relax. Both movements are independent of each other, to allow any postural position. The third actuator was inserted in parallel to the first, to increase the maximum lifting capacity. The lift system lifts the padded (from Closed position) allowing the person to stand upright. The mechanism is equipped with a base.

Armchair

before standing. Two motors regulate the different positions: closed, TV, fullrelax and lift. The first actuator extends the footboard and performs a slight tilting action of the seat and backrest; the second actuator instead reclines the backrest until it reaches the position of maximum extension. Finally, the BED backrest increases the comfort in the open position with an inclination of as much as 22° more than the standard version. The mechanism is equipped with a base.

addition to bringing the padded in position Lift, extends the footboard by doing a slight tilting action to the seat and backrest; the second actuator instead reclines the backrest until you reach the Full Relax position. The third actuator reclines the backrest until it reaches the Full Relax position. The lift system lifts the padded (from closed position) allowing the person to stand upright. The mechanism is equipped with a base.

#### MACY BED KD AVANTGARDE LIFT M3

Code PR08465-XX-GP

Benefit: The KEYMOTION mechanisms are built entirely in Italy, from the raw material, to the processing, up to the final assembly and testing. The products are carefully checked before being shipped. This mechanism is designed to ensure high lifting performance and comfort, facilitating the everyday life of the most needy user. Three motors regulate the different positions: Closed, TV. Bed and Lift. The first actuator and the second, extend the footboard by doing a slight tilting action to the seat and backrest, finally lift the padded up to the Lift position. The third actuator reclines the backrest until it reaches the Bed position. Finally, the BED backrest increases the comfort in the open position with an inclination of as much as 22° more than the standard version. The mechanism is equipped with a base.