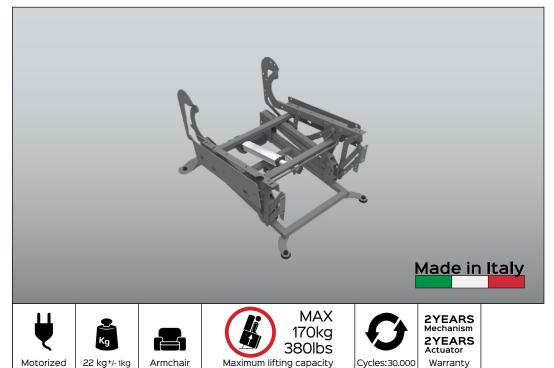

# LEVANTE CLASSIC STD M2

Code PE07359-IT-GP

Maximum capacity

Armchair

15kg+/-1 kg

Motorized

**Benefit:** The KEYMOTION mechanisms are built entirely in Italy, from the raw material, to the processing, up to the final assembly and testing. The products are carefully checked before being shipped. This mechanism is designed to ensure high lifting performance and comfort, facilitating the everyday life of the most needy user. Two motors regulate the different

positions: closed, TV and full relax. The first actuator extends the footboard by doing a slight tilting action to the seat and backrest; the second actuator instead reclines the backrest until you reach the Full Relax position. LEVANTE CLASSIC STD M2 has been designed to create padded CLOSED BASE (low foot).

Cycles:30.000

Warranty