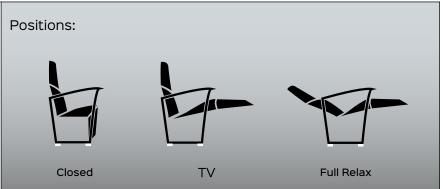

# LEVANTE CLASSIC STD M2

Code PE07359-IT-GP

Maximum capacity

Armchair

15kg+/-1 kg

Motorized

**Benefit:** The KEYMOTION mechanisms are built entirely in Italy, from the raw material, to the processing, up to the final assembly and testing. The products are carefully checked before being shipped. This mechanism is designed to ensure high lifting performance and comfort, facilitating the everyday life of the most needy user. Two motors regulate the different

positions: closed, TV and full relax. The first actuator extends the footboard by doing a slight tilting action to the seat and backrest; the second actuator instead reclines the backrest until you reach the Full Relax position. LEVANTE CLASSIC STD M2 has been designed to create padded CLOSED BASE (low foot).