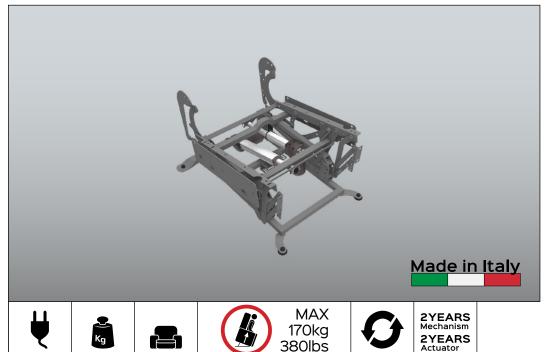

# LEVANTE CLASSIC STD M2

Code PE07359-IT-GP

Maximum capacity

Armchair

15kg+/-1 kg

Motorized

**Benefit:** The KEYMOTION mechanisms are built entirely in Italy, from the raw material, to the processing, up to the final assembly and testing. The products are carefully checked before being shipped. This mechanism is designed to ensure high lifting performance and comfort, facilitating the everyday life of the most needy user. Two motors regulate the different

positions: closed, TV and full relax. The first actuator extends the footboard by doing a slight tilting action to the seat and backrest; the second actuator instead reclines the backrest until you reach the Full Relax position. LEVANTE CLASSIC STD M2 has been designed to create padded CLOSED BASE (low foot).

Cycles:30.000

Warranty