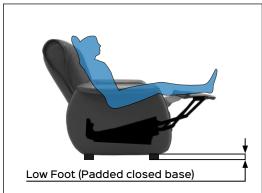

# LEVANTE CLASSIC STD M2

Code PE07359-IT-GP

Maximum capacity

Armchair

15kg+/-1 kg

Motorized

**Benefit:** The KEYMOTION mechanisms are built entirely in Italy, from the raw material, to the processing, up to the final assembly and testing. The products are carefully checked before being shipped. This mechanism is designed to ensure high lifting performance and comfort, facilitating the everyday life of the most needy user. Two motors regulate the different

positions: closed, TV and full relax. The first actuator extends the footboard by doing a slight tilting action to the seat and backrest; the second actuator instead reclines the backrest until you reach the Full Relax position. LEVANTE CLASSIC STD M2 has been designed to create padded CLOSED BASE (low foot).