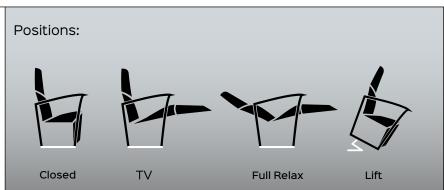

# LEVANTE CLASSIC STD M2

Code PE07359-IT-GP

Maximum capacity

Armchair

15kg+/-1 kg

Motorized

**Benefit:** The KEYMOTION mechanisms are built entirely in Italy, from the raw material, to the processing, up to the final assembly and testing. The products are carefully checked before being shipped. This mechanism is designed to ensure high lifting performance and comfort, facilitating the everyday life of the most needy user. Two motors regulate the different

positions: closed, TV and full relax. The first actuator extends the footboard by doing a slight tilting action to the seat and backrest; the second actuator instead reclines the backrest until you reach the Full Relax position. LEVANTE CLASSIC STD M2 has been designed to create padded CLOSED BASE (low foot).