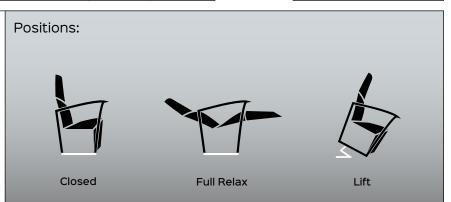

# LEVANTE CLASSIC STD M2

Code PE07359-IT-GP

Maximum capacity

Armchair

15kg+/-1 kg

Motorized

**Benefit:** The KEYMOTION mechanisms are built entirely in Italy, from the raw material, to the processing, up to the final assembly and testing. The products are carefully checked before being shipped. This mechanism is designed to ensure high lifting performance and comfort, facilitating the everyday life of the most needy user. Two motors regulate the different

positions: closed, TV and full relax. The first actuator extends the footboard by doing a slight tilting action to the seat and backrest; the second actuator instead reclines the backrest until you reach the Full Relax position. LEVANTE CLASSIC STD M2 has been designed to create padded CLOSED BASE (low foot).

TV, full relax and lift. The first actuator and the second, extend the footboard by doing a slight tilting action to the seat and backrest, finally lift the padded up to the Lift position. The third actuator reclines the backrest until it reaches the Full Relax position. The lift system lifts the padded (from Closed position) allowing the person to stand upright. The mechanism is equipped with a base.

Armchair

different positions: closed, full relax and lift. The latter extends the footboard by doing a slight tilting action to the seat and backrest. The footboard and backrest will then open, in a synchronized way. The lift system lifts the padded (from Closed position) allowing the person to stand upright. The mechanism is equipped with a base.