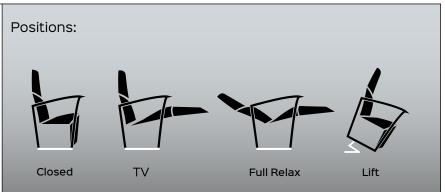

positions: closed, TV and full relax. The first actuator extends the footboard by doing a slight tilting action to the seat and backrest; the second actuator instead reclines the backrest until you reach the Full Relax position. LEVANTE CLASSIC STD M2 has been designed to create padded CLOSED BASE (low foot).

Benefit: The KEYMOTION mechanisms are built entirely in Italy, from the raw material, to the processing, up to the final assembly and testing. The products are carefully checked before being shipped. This mechanism is designed to ensure high lifting performance and comfort, facilitating the everyday life of the most needy user. Two motors regulate the different positions: closed, TV and bed The first actuator extends the footboard by doing a slight tilting action to the seat and backrest; the second actuator instead reclines the backrest until you reach the Bed position. Finally, the Bed backrest increases the comfort in the open position with an inclination of as much as 22° more than the standard version. LEVANTE RELAX BED M2 has been designed to create padded CLOSED BASE (low foot).

TV and full relax. The first actuator extends the footboard by doing a slight tilting action to the seat and backrest; the second actuator instead reclines the backrest until you reach the Full Relax position. Thanks to the characteristic "XXL" this mechanism, unlike the homonymous, is equipped with a wider seat vacuum. LEVANTE RELAX CLASSIC STD XXL M2 has been designed to create padded CLOSED BASE (low foot).

TV, full relax and lift. The first actuator and the second, extend the footboard by doing a slight tilting action to the seat and backrest, finally lift the padded up to the Lift position. The third actuator reclines the backrest until it reaches the Full Relax position. The lift system lifts the padded (from Closed position) allowing the person to stand upright. The mechanism is equipped with a base.

position Lift, extends the footboard by doing a slight tilting action to the seat and backrest; the second actuator instead reclines the backrest until you reach the Bed position. The vertical-lift system raises the padding without rotation for the first 10 cm, allowing the person to adapt to intermediate heights before standing. Finally, the Bed backrest increases the comfort in the open position with an inclination of as much as 22° more than the standard version. The mechanism is equipped with a base.

Relax positions. Two motors regulate the different positions: closed, TV, full relax and lift. The first actuator, in addition to bringing the padded in position Lift, extends the footboard by doing a slight tilting action to the seat and backrest; the second actuator instead reclines the backrest until you reach the Full Relax position. The lift system lifts the padded (from closed position) allowing the person to stand upright. The mechanism is equipped with a base.

extends the footboard by doing a slight tilting action to the seat and backrest; the second actuator instead reclines the backrest until you reach the Bed position. The vertical-lift system raises the padding without rotation for the first 10 cm, allowing the person to adapt to intermediate heights before standing. Finally, the Bed backrest increases the comfort in the open position with an inclination of as much as 22° more than the standard version. The mechanism is equipped with a base

Armchair

different positions: closed, full relax and lift. The latter extends the footboard by doing a slight tilting action to the seat and backrest. The footboard and backrest will then open, in a synchronized way. The lift system lifts the padded (from Closed position) allowing the person to stand upright. The mechanism is equipped with a base.

Armchair

addition to bringing the padded in position Lift, extends the footboard by doing a slight tilting action to the seat and backrest; the second actuator instead reclines the backrest until you reach the Full Relax position. The lift system lifts the padded (from closed position) allowing the person to stand upright. The mechanism is equipped with a base.

Two motors regulate the different positions: closed, TV, fullrelax and lift. The first actuator, in addition to bringing the padded in position Lift, extends the footboard by doing a slight tilting action to the seat and backrest; the second actuator instead reclines the backrest until you reach the Full Relax position. The lift system lifts the padded (from closed position) allowing the person to stand upright. The mechanism is equipped with a base.

until you reach the Full Relax position. The vertical-lift system raises tThe lift system lifts the padded (from closed position) allowing the person to stand upright. The combination with the Helycos backrest elevates the product to the highest level of comfort. In combination with the movements of the seat mechanism in fact you can enjoy the massage action, relaxing, in the position considered most appropriate, giving a pleasant feeling of relaxation. The mechanism is equipped with a base.

The first actuator extends the footboard and plays a light tilting action of the seat and back; the second actuator reclines the backrest reaching the position of maximum comfort called full relax. Both movements are independent of each other, to allow any postural position. The third actuator was inserted in parallel to the first, to increase the maximum lifting capacity. The lift system lifts the padded (from Closed position) allowing the person to stand upright. The mechanism is equipped with a base.

Armchair

before standing. Two motors regulate the different positions: closed, TV, fullrelax and lift. The first actuator extends the footboard and performs a slight tilting action of the seat and backrest; the second actuator instead reclines the backrest until it reaches the position of maximum extension. Finally, the BED backrest increases the comfort in the open position with an inclination of as much as 22° more than the standard version. The mechanism is equipped with a base.

addition to bringing the padded in position Lift, extends the footboard by doing a slight tilting action to the seat and backrest; the second actuator instead reclines the backrest until you reach the Full Relax position. The third actuator reclines the backrest until it reaches the Full Relax position. The lift system lifts the padded (from closed position) allowing the person to stand upright. The mechanism is equipped with a base.

#### MACY BED KD AVANTGARDE LIFT M3

Code PR08465-XX-GP

Benefit: The KEYMOTION mechanisms are built entirely in Italy, from the raw material, to the processing, up to the final assembly and testing. The products are carefully checked before being shipped. This mechanism is designed to ensure high lifting performance and comfort, facilitating the everyday life of the most needy user. Three motors regulate the different positions: Closed, TV. Bed and Lift. The first actuator and the second, extend the footboard by doing a slight tilting action to the seat and backrest, finally lift the padded up to the Lift position. The third actuator reclines the backrest until it reaches the Bed position. Finally, the BED backrest increases the comfort in the open position with an inclination of as much as 22° more than the standard version. The mechanism is equipped with a base.