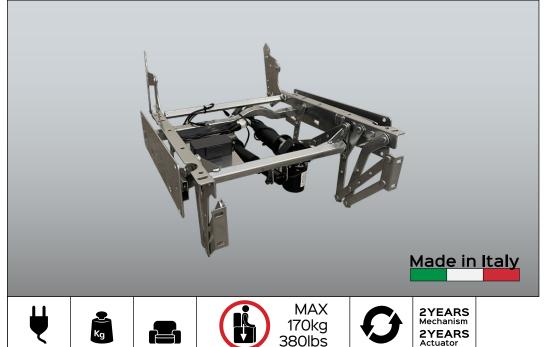

# LEVANTE CLASSIC STD M2

Code PE07359-IT-GP

Maximum capacity

Armchair

15kg+/-1 kg

Motorized

**Benefit:** The KEYMOTION mechanisms are built entirely in Italy, from the raw material, to the processing, up to the final assembly and testing. The products are carefully checked before being shipped. This mechanism is designed to ensure high lifting performance and comfort, facilitating the everyday life of the most needy user. Two motors regulate the different

positions: closed, TV and full relax. The first actuator extends the footboard by doing a slight tilting action to the seat and backrest; the second actuator instead reclines the backrest until you reach the Full Relax position. LEVANTE CLASSIC STD M2 has been designed to create padded CLOSED BASE (low foot).

Cycles:30.000

Warranty