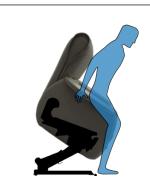

TV, full relax and lift. The first actuator and the second, extend the footboard by doing a slight tilting action to the seat and backrest, finally lift the padded up to the Lift position. The third actuator reclines the backrest until it reaches the Full Relax position. The lift system lifts the padded (from Closed position) allowing the person to stand upright. The mechanism is equipped with a base.

Armchair

different positions: closed, full relax and lift. The latter extends the footboard by doing a slight tilting action to the seat and backrest. The footboard and backrest will then open, in a synchronized way. The lift system lifts the padded (from Closed position) allowing the person to stand upright. The mechanism is equipped with a base.