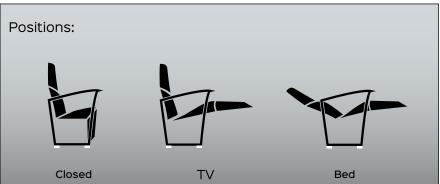

positions: closed, TV and full relax. The first actuator extends the footboard by doing a slight tilting action to the seat and backrest; the second actuator instead reclines the backrest until you reach the Full Relax position. LEVANTE CLASSIC STD M2 has been designed to create padded CLOSED BASE (low foot).

Benefit: The KEYMOTION mechanisms are built entirely in Italy, from the raw material, to the processing, up to the final assembly and testing. The products are carefully checked before being shipped. This mechanism is designed to ensure high lifting performance and comfort, facilitating the everyday life of the most needy user. Two motors regulate the different positions: closed, TV and bed The first actuator extends the footboard by doing a slight tilting action to the seat and backrest; the second actuator instead reclines the backrest until you reach the Bed position. Finally, the Bed backrest increases the comfort in the open position with an inclination of as much as 22° more than the standard version. LEVANTE RELAX BED M2 has been designed to create padded CLOSED BASE (low foot).