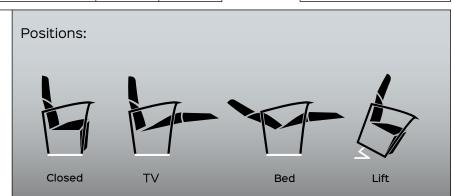

positions: closed, TV and full relax. The first actuator extends the footboard by doing a slight tilting action to the seat and backrest; the second actuator instead reclines the backrest until you reach the Full Relax position. LEVANTE CLASSIC STD M2 has been designed to create padded CLOSED BASE (low foot).

Benefit: The KEYMOTION mechanisms are built entirely in Italy, from the raw material, to the processing, up to the final assembly and testing. The products are carefully checked before being shipped. This mechanism is designed to ensure high lifting performance and comfort, facilitating the everyday life of the most needy user. Two motors regulate the different positions: closed, TV and bed The first actuator extends the footboard by doing a slight tilting action to the seat and backrest; the second actuator instead reclines the backrest until you reach the Bed position. Finally, the Bed backrest increases the comfort in the open position with an inclination of as much as 22° more than the standard version. LEVANTE RELAX BED M2 has been designed to create padded CLOSED BASE (low foot).

TV, full relax and lift. The first actuator and the second, extend the footboard by doing a slight tilting action to the seat and backrest, finally lift the padded up to the Lift position. The third actuator reclines the backrest until it reaches the Full Relax position. The lift system lifts the padded (from Closed position) allowing the person to stand upright. The mechanism is equipped with a base.

position Lift, extends the footboard by doing a slight tilting action to the seat and backrest; the second actuator instead reclines the backrest until you reach the Bed position. The vertical-lift system raises the padding without rotation for the first 10 cm, allowing the person to adapt to intermediate heights before standing. Finally, the Bed backrest increases the comfort in the open position with an inclination of as much as 22° more than the standard version. The mechanism is equipped with a base.

Relax positions. Two motors regulate the different positions: closed, TV, full relax and lift. The first actuator, in addition to bringing the padded in position Lift, extends the footboard by doing a slight tilting action to the seat and backrest; the second actuator instead reclines the backrest until you reach the Full Relax position. The lift system lifts the padded (from closed position) allowing the person to stand upright. The mechanism is equipped with a base.

extends the footboard by doing a slight tilting action to the seat and backrest; the second actuator instead reclines the backrest until you reach the Bed position. The vertical-lift system raises the padding without rotation for the first 10 cm, allowing the person to adapt to intermediate heights before standing. Finally, the Bed backrest increases the comfort in the open position with an inclination of as much as 22° more than the standard version. The mechanism is equipped with a base

Armchair

different positions: closed, full relax and lift. The latter extends the footboard by doing a slight tilting action to the seat and backrest. The footboard and backrest will then open, in a synchronized way. The lift system lifts the padded (from Closed position) allowing the person to stand upright. The mechanism is equipped with a base.

Armchair

addition to bringing the padded in position Lift, extends the footboard by doing a slight tilting action to the seat and backrest; the second actuator instead reclines the backrest until you reach the Full Relax position. The lift system lifts the padded (from closed position) allowing the person to stand upright. The mechanism is equipped with a base.

Two motors regulate the different positions: closed, TV, fullrelax and lift. The first actuator, in addition to bringing the padded in position Lift, extends the footboard by doing a slight tilting action to the seat and backrest; the second actuator instead reclines the backrest until you reach the Full Relax position. The lift system lifts the padded (from closed position) allowing the person to stand upright. The mechanism is equipped with a base.

until you reach the Full Relax position. The vertical-lift system raises tThe lift system lifts the padded (from closed position) allowing the person to stand upright. The combination with the Helycos backrest elevates the product to the highest level of comfort. In combination with the movements of the seat mechanism in fact you can enjoy the massage action, relaxing, in the position considered most appropriate, giving a pleasant feeling of relaxation. The mechanism is equipped with a base.

The first actuator extends the footboard and plays a light tilting action of the seat and back; the second actuator reclines the backrest reaching the position of maximum comfort called full relax. Both movements are independent of each other, to allow any postural position. The third actuator was inserted in parallel to the first, to increase the maximum lifting capacity. The lift system lifts the padded (from Closed position) allowing the person to stand upright. The mechanism is equipped with a base.

Armchair

before standing. Two motors regulate the different positions: closed, TV, fullrelax and lift. The first actuator extends the footboard and performs a slight tilting action of the seat and backrest; the second actuator instead reclines the backrest until it reaches the position of maximum extension. Finally, the BED backrest increases the comfort in the open position with an inclination of as much as 22° more than the standard version. The mechanism is equipped with a base.

addition to bringing the padded in position Lift, extends the footboard by doing a slight tilting action to the seat and backrest; the second actuator instead reclines the backrest until you reach the Full Relax position. The third actuator reclines the backrest until it reaches the Full Relax position. The lift system lifts the padded (from closed position) allowing the person to stand upright. The mechanism is equipped with a base.

#### MACY BED KD AVANTGARDE LIFT M3

Code PR08465-XX-GP

Benefit: The KEYMOTION mechanisms are built entirely in Italy, from the raw material, to the processing, up to the final assembly and testing. The products are carefully checked before being shipped. This mechanism is designed to ensure high lifting performance and comfort, facilitating the everyday life of the most needy user. Three motors regulate the different positions: Closed, TV. Bed and Lift. The first actuator and the second, extend the footboard by doing a slight tilting action to the seat and backrest, finally lift the padded up to the Lift position. The third actuator reclines the backrest until it reaches the Bed position. Finally, the BED backrest increases the comfort in the open position with an inclination of as much as 22° more than the standard version. The mechanism is equipped with a base.