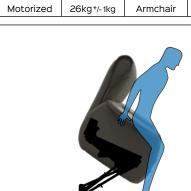

# LEVANTE CLASSIC STD M2

Code PE07359-IT-GP

Maximum capacity

Armchair

15kg+/-1 kg

Motorized

**Benefit:** The KEYMOTION mechanisms are built entirely in Italy, from the raw material, to the processing, up to the final assembly and testing. The products are carefully checked before being shipped. This mechanism is designed to ensure high lifting performance and comfort, facilitating the everyday life of the most needy user. Two motors regulate the different