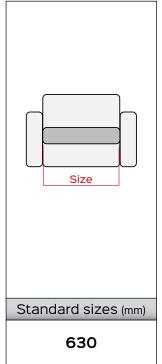

## LEVANTE CLASSIC STD 630 LIFT M2

Code Pl 07550-XX-GP

Motorized

Warranty

**Benefit:** The KEYMOTION mechanisms are built entirely in Italy, from the raw material, to the processing, up to the final assembly and testing. The products are carefully checked before being shipped. This mechanism is designed to ensure high lifting performance and comfort, facilitating the everyday life of the most needy user. Two motors regulate the different positions: closed, TV, full relax and lift. The first actuator, in