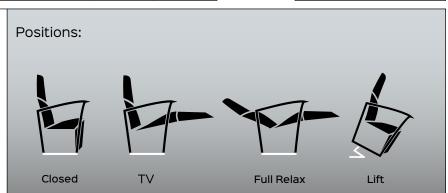

positions: closed, TV and full relax. The first actuator extends the footboard by doing a slight tilting action to the seat and backrest; the second actuator instead reclines the backrest until you reach the Full Relax position. LEVANTE CLASSIC STD M2 has been designed to create padded CLOSED BASE (low foot).

Benefit: The KEYMOTION mechanisms are built entirely in Italy, from the raw material, to the processing, up to the final assembly and testing. The products are carefully checked before being shipped. This mechanism is designed to ensure high lifting performance and comfort, facilitating the everyday life of the most needy user. Two motors regulate the different positions: closed, TV and bed The first actuator extends the footboard by doing a slight tilting action to the seat and backrest; the second actuator instead reclines the backrest until you reach the Bed position. Finally, the Bed backrest increases the comfort in the open position with an inclination of as much as 22° more than the standard version. LEVANTE RELAX BED M2 has been designed to create padded CLOSED BASE (low foot).

TV, full relax and lift. The first actuator and the second, extend the footboard by doing a slight tilting action to the seat and backrest, finally lift the padded up to the Lift position. The third actuator reclines the backrest until it reaches the Full Relax position. The lift system lifts the padded (from Closed position) allowing the person to stand upright. The mechanism is equipped with a base.

position Lift, extends the footboard by doing a slight tilting action to the seat and backrest; the second actuator instead reclines the backrest until you reach the Bed position. The vertical-lift system raises the padding without rotation for the first 10 cm, allowing the person to adapt to intermediate heights before standing. Finally, the Bed backrest increases the comfort in the open position with an inclination of as much as 22° more than the standard version. The mechanism is equipped with a base.

Relax positions. Two motors regulate the different positions: closed, TV, full relax and lift. The first actuator, in addition to bringing the padded in position Lift, extends the footboard by doing a slight tilting action to the seat and backrest; the second actuator instead reclines the backrest until you reach the Full Relax position. The lift system lifts the padded (from closed position) allowing the person to stand upright. The mechanism is equipped with a base.

extends the footboard by doing a slight tilting action to the seat and backrest; the second actuator instead reclines the backrest until you reach the Bed position. The vertical-lift system raises the padding without rotation for the first 10 cm, allowing the person to adapt to intermediate heights before standing. Finally, the Bed backrest increases the comfort in the open position with an inclination of as much as 22° more than the standard version. The mechanism is equipped with a base

Armchair

different positions: closed, full relax and lift. The latter extends the footboard by doing a slight tilting action to the seat and backrest. The footboard and backrest will then open, in a synchronized way. The lift system lifts the padded (from Closed position) allowing the person to stand upright. The mechanism is equipped with a base.

Armchair

addition to bringing the padded in position Lift, extends the footboard by doing a slight tilting action to the seat and backrest; the second actuator instead reclines the backrest until you reach the Full Relax position. The lift system lifts the padded (from closed position) allowing the person to stand upright. The mechanism is equipped with a base.

Two motors regulate the different positions: closed, TV, fullrelax and lift. The first actuator, in addition to bringing the padded in position Lift, extends the footboard by doing a slight tilting action to the seat and backrest; the second actuator instead reclines the backrest until you reach the Full Relax position. The lift system lifts the padded (from closed position) allowing the person to stand upright. The mechanism is equipped with a base.

until you reach the Full Relax position. The vertical-lift system raises tThe lift system lifts the padded (from closed position) allowing the person to stand upright. The combination with the Helycos backrest elevates the product to the highest level of comfort. In combination with the movements of the seat mechanism in fact you can enjoy the massage action, relaxing, in the position considered most appropriate, giving a pleasant feeling of relaxation. The mechanism is equipped with a base.

The first actuator extends the footboard and plays a light tilting action of the seat and back; the second actuator reclines the backrest reaching the position of maximum comfort called full relax. Both movements are independent of each other, to allow any postural position. The third actuator was inserted in parallel to the first, to increase the maximum lifting capacity. The lift system lifts the padded (from Closed position) allowing the person to stand upright. The mechanism is equipped with a base.

Armchair

before standing. Two motors regulate the different positions: closed, TV, fullrelax and lift. The first actuator extends the footboard and performs a slight tilting action of the seat and backrest; the second actuator instead reclines the backrest until it reaches the position of maximum extension. Finally, the BED backrest increases the comfort in the open position with an inclination of as much as 22° more than the standard version. The mechanism is equipped with a base.

addition to bringing the padded in position Lift, extends the footboard by doing a slight tilting action to the seat and backrest; the second actuator instead reclines the backrest until you reach the Full Relax position. The third actuator reclines the backrest until it reaches the Full Relax position. The lift system lifts the padded (from closed position) allowing the person to stand upright. The mechanism is equipped with a base.

#### MACY BED KD AVANTGARDE LIFT M3

Code PR08465-XX-GP

Benefit: The KEYMOTION mechanisms are built entirely in Italy, from the raw material, to the processing, up to the final assembly and testing. The products are carefully checked before being shipped. This mechanism is designed to ensure high lifting performance and comfort, facilitating the everyday life of the most needy user. Three motors regulate the different positions: Closed, TV. Bed and Lift. The first actuator and the second, extend the footboard by doing a slight tilting action to the seat and backrest, finally lift the padded up to the Lift position. The third actuator reclines the backrest until it reaches the Bed position. Finally, the BED backrest increases the comfort in the open position with an inclination of as much as 22° more than the standard version. The mechanism is equipped with a base.