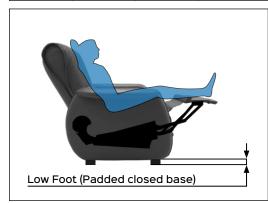

positions: closed, TV and full relax. The first actuator extends the footboard by doing a slight tilting action to the seat and backrest; the second actuator instead reclines the backrest until you reach the Full Relax position. LEVANTE CLASSIC STD M2 has been designed to create padded CLOSED BASE (low foot).