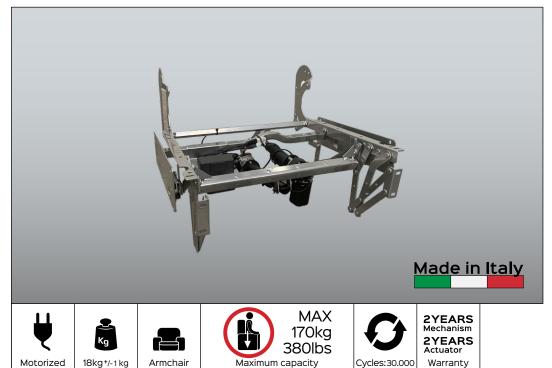

## **LEVANTE** RELAX BED M2

Code PE07780-IT-GP

Maximum capacity

Armchair

16kg+/-1 kg

Actuator

Warranty

Cycles:30.000

Benefit: The KEYMOTION mechanisms are built entirely in Italy, from the raw material, to the processing, up to the final assembly and testing. The products are carefully checked before being shipped. This mechanism is designed to ensure high lifting performance and comfort, facilitating the everyday life of the most needy user. Two motors regulate the different positions: closed, TV and bed The first actuator extends the footboard by doing a slight tilting action to the seat and backrest; the second actuator instead reclines the backrest until you reach the Bed position. Finally, the Bed backrest increases the comfort in the open position with an inclination of as much as 22° more than the standard version. LEVANTE RELAX BED M2 has been designed to create padded CLOSED BASE (low foot).