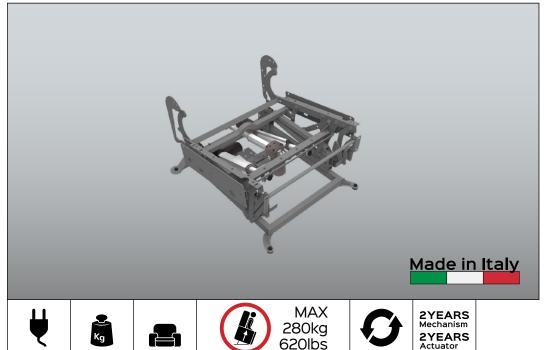

# LEVANTE CLASSIC STD M2

Code PE07359-IT-GP

Maximum capacity

Armchair

15kg+/-1 kg

Motorized

**Benefit:** The KEYMOTION mechanisms are built entirely in Italy, from the raw material, to the processing, up to the final assembly and testing. The products are carefully checked before being shipped. This mechanism is designed to ensure high lifting performance and comfort, facilitating the everyday life of the most needy user. Two motors regulate the different

positions: closed, TV and full relax. The first actuator extends the footboard by doing a slight tilting action to the seat and backrest; the second actuator instead reclines the backrest until you reach the Full Relax position. LEVANTE CLASSIC STD M2 has been designed to create padded CLOSED BASE (low foot).

Cycles:30.000

Warranty