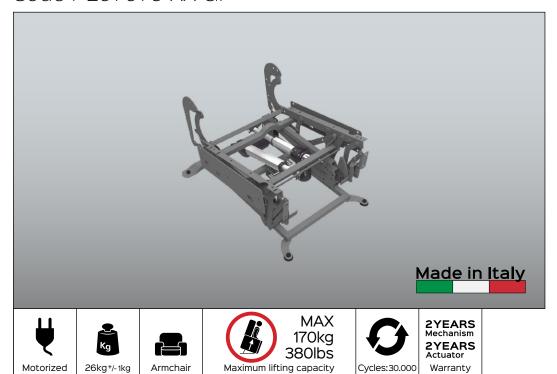

# LEVANTE CLASSIC STD M2

Code PE07359-IT-GP

Maximum capacity

Armchair

15kg+/-1 kg

Motorized

**Benefit:** The KEYMOTION mechanisms are built entirely in Italy, from the raw material, to the processing, up to the final assembly and testing. The products are carefully checked before being shipped. This mechanism is designed to ensure high lifting performance and comfort, facilitating the everyday life of the most needy user. Two motors regulate the different

Cycles:30.000

Warranty