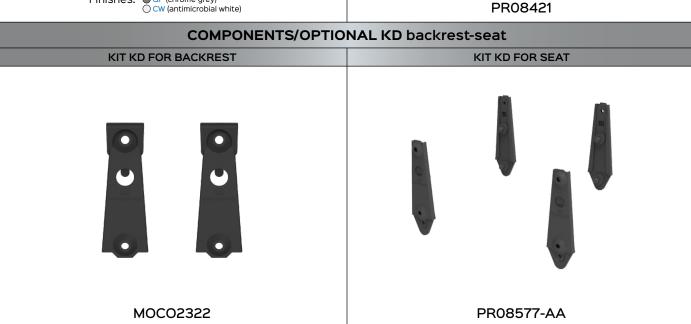

#### **COMPONENTS/OPTIONAL KD** backrest-seat

COMPONENTS/OPTIONAL SITTING

KIT KD FOR BACKREST KIT KD FOR SEAT

MOCO2322

PR08577-AA

## **COMPONENTS/OPTIONAL KD** backrest-seat

COMPONENTS/OPTIONAL SITTING

KIT KD FOR BACKREST

KIT KD FOR SEAT

MOCO2322

PR08577-AA