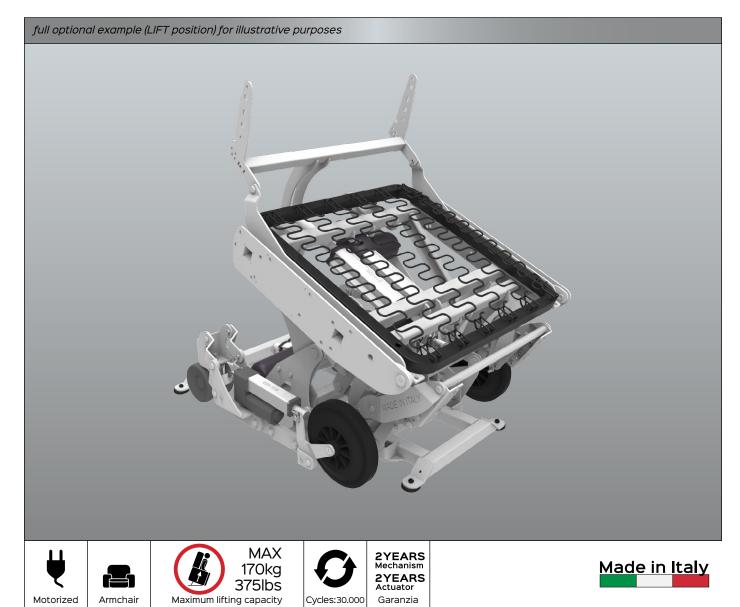

## ROCKY 170 PLUS LIFT M4 ZERO GRAVITY

## **ROCKY 170 - SITTING** Standard sizes (mm) 560 630 700

SITTING FRAME

PR08421