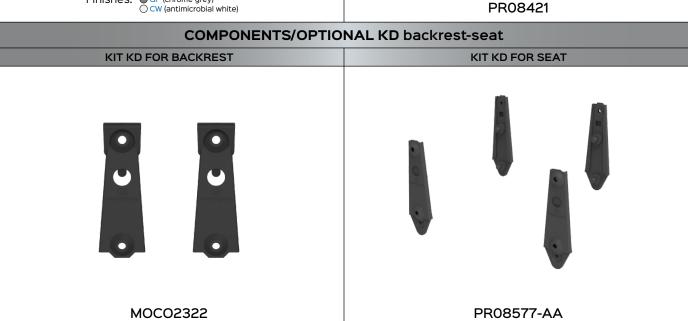

#### **COMPONENTS/OPTIONAL KD** backrest-seat

COMPONENTS/OPTIONAL SITTING

KIT KD FOR BACKREST KIT KD FOR SEAT

MOCO2322

PR08577-AA

## **COMPONENTS/OPTIONAL KD** backrest-seat

COMPONENTS/OPTIONAL SITTING

KIT KD FOR BACKREST

KIT KD FOR SEAT

MOCO2322

PR08577-AA