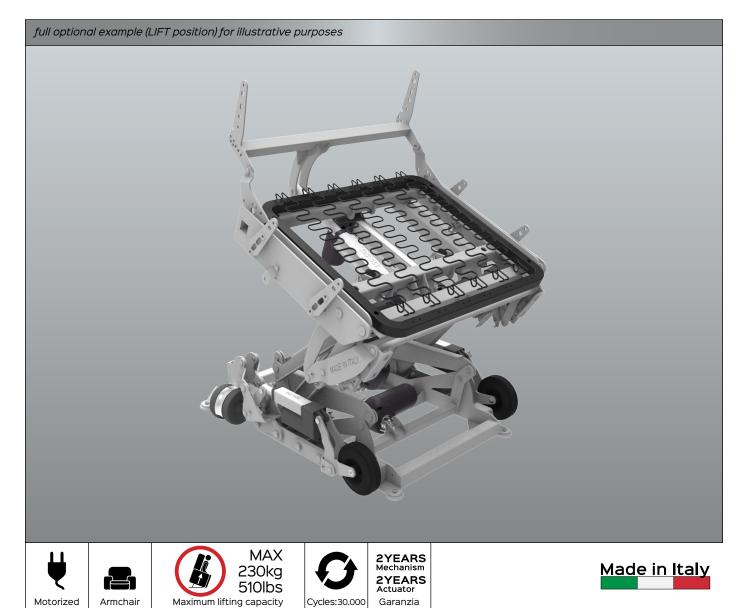

630 700



SITTING FRAME

PR08421

#### PR08165-MO-XX

Finishes:

AA (shiny black)

GP (chrome grey)

CW (antimicrobial white)

#### **COMPONENTS/OPTIONAL KD** backrest-seat

COMPONENTS/OPTIONAL SITTING

KIT KD FOR BACKREST KIT KD FOR SEAT





MOCO2322

PR08577-AA

## **COMPONENTS/OPTIONAL TROLLEY**

TROLLEY MOTORIZED TROLLEY MOTORIZED WITH JOYSTICK





#### PR08859-MO-XX

Finishes:

AA (shiny black)

GP (chrome grey)

CW (antimicrobial white)

## PR08850-MO-XX

Finishes:

AA (shiny black)

GP (chrome grey)

CW (antimicrobial white)

## ROCKY 190 LIET M4 ZERO GRAVITY







## COMPONENTS/OPTIONAL SITTING **ROCKY 190 - SITTING** SITTING FRAME Standard sizes (mm) 530 PR08870-MO-XX Finishes: AA (shiny black) GP (chrome grey) CW (antimicrobial white)





# ROCKY230 LIFT M5 ZERO GRAVITY







## COMPONENTS/OPTIONAL SITTING **ROCKY 230 - SITTING** SITTING FRAME Standard sizes (mm) 560 630 700 800 PR07815-MO-XX Finishes: AA (shiny black) GP (chrome grey) CW (antimicrobial white)





# ROCKY340 LIFT M5 ZERO GRAVITY







# **ROCKY 340 - SITTING**

|          | Standard   |
|----------|------------|
| <b>\</b> | Sizes (mm) |

630

700

800

900



SITTING FRAME

#### PR08360-MO-XX

Finishes:

AA (shiny black)

GP (chrome grey)

CW (antimicrobial white)

PR08421

## **COMPONENTS/OPTIONAL KD** backrest-seat

COMPONENTS/OPTIONAL SITTING

KIT KD FOR BACKREST

KIT KD FOR SEAT







MOCO2322

PR08577-AA

## **COMPONENTS/OPTIONAL TROLLEY**

TROLLEY MANUAL TROLLEY MOTORIZED







PR08860-MO-XX

Finishes:

AA (shiny black)

GP (chrome grey)

CW (antimicrobial white)