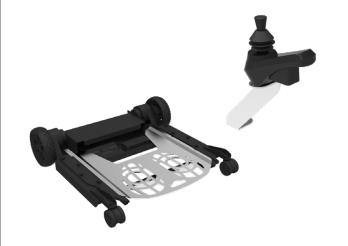

## **COMPONENTS/OPTIONAL TROLLEY**

TROLLEY MOTORIZED TROLLEY MOTORIZED WITH JOYSTICK

## **COMPONENTS/OPTIONAL TROLLEY**

TROLLEY MANUAL TROLLEY MOTORIZED

PR08860-MO-XX

Finishes:

AA (shiny black)

GP (chrome grey)

CW (antimicrobial white)