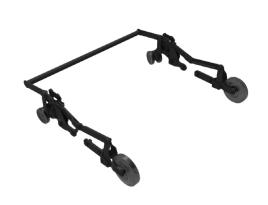

## **COMPONENTS/OPTIONAL TROLLEY**

TROLLEY MANUAL TROLLEY MOTORIZED

PR08860-MO-XX

Finishes:

AA (shiny black)

GP (chrome grey)

CW (antimicrobial white)