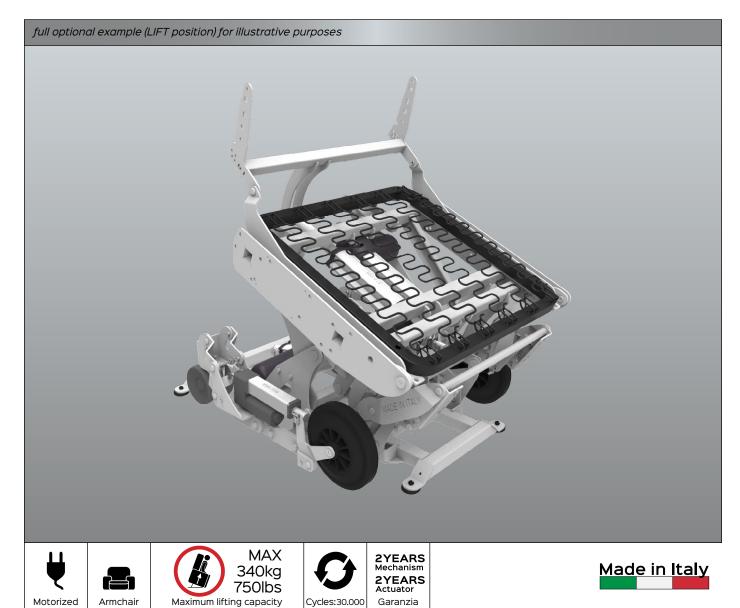

## ROCKY 170 PLUS LIFT M4 ZERO GRAVITY

## ROCKY 190 LIET M4 ZERO GRAVITY

# ROCKY230 LIFT M5 ZERO GRAVITY

# ROCKY340 LIFT M5 ZERO GRAVITY