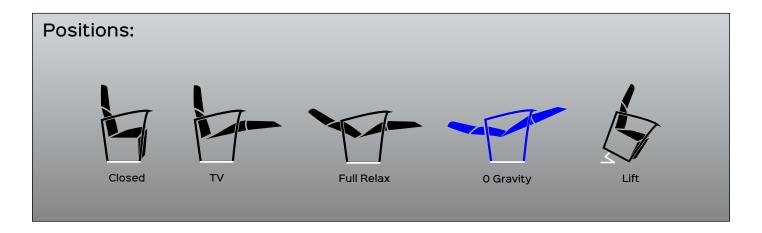

## **ROCKY 170 - SITTING** Standard sizes (mm) 560 630 700

SITTING FRAME

PR08421