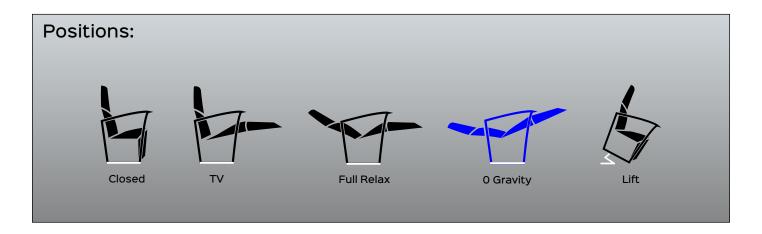

## ROCKY 170 PLUS LIFT M4 ZERO GRAVITY

## ROCKY 190 LIET M4 ZERO GRAVITY

# ROCKY230 LIFT M5 ZERO GRAVITY

# ROCKY340 LIFT M5 ZERO GRAVITY