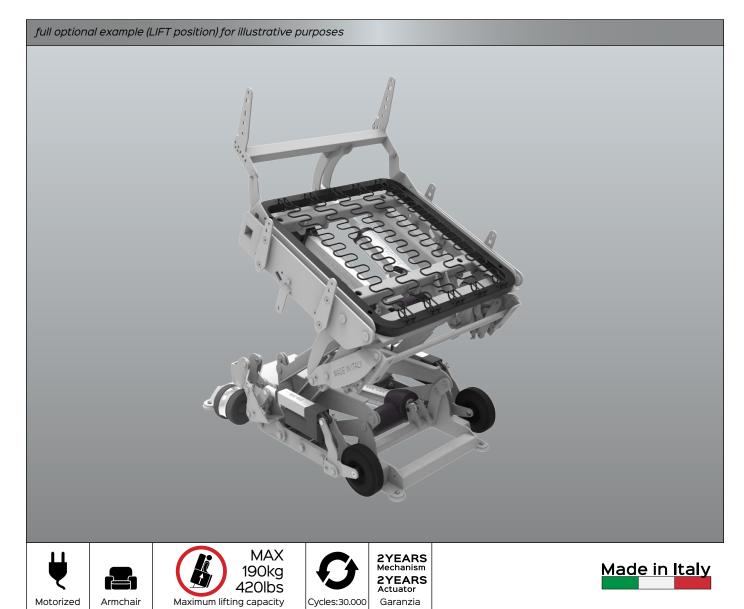

## ROCKY 170 PLUS LIFT M4 ZERO GRAVITY

## ROCKY 190 LIET M4 ZERO GRAVITY

# ROCKY230 LIFT M5 ZERO GRAVITY

# ROCKY340 LIFT M5 ZERO GRAVITY