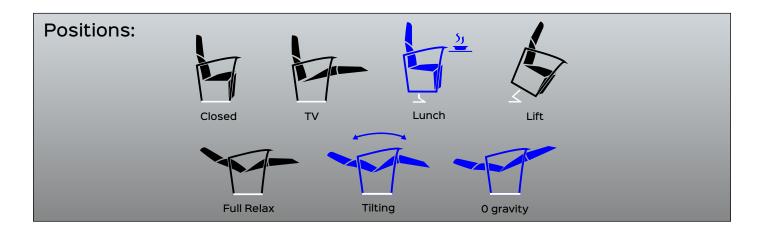

## ROCKY 170 PLUS LIFT M4 ZERO GRAVITY

## ROCKY 190 LIET M4 ZERO GRAVITY

# ROCKY230 LIFT M5 ZERO GRAVITY

# ROCKY340 LIFT M5 ZERO GRAVITY