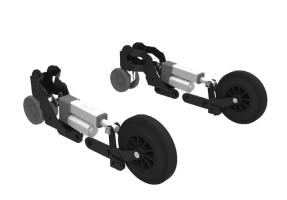

## **COMPONENTS/OPTIONAL TROLLEY**

TROLLEY MOTORIZED TROLLEY MOTORIZED WITH JOYSTICK

## **COMPONENTS/OPTIONAL TROLLEY**

TROLLEY MANUAL TROLLEY MOTORIZED

PR08860-MO-XX

Finishes:

AA (shiny black)

GP (chrome grey)

CW (antimicrobial white)