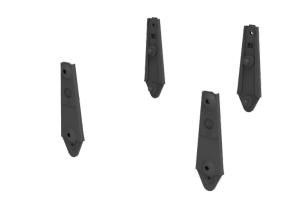

#### **COMPONENTS/OPTIONAL KD** backrest-seat

COMPONENTS/OPTIONAL SITTING

KIT KD FOR BACKREST KIT KD FOR SEAT

MOCO2322

PR08577-AA

## **COMPONENTS/OPTIONAL KD** backrest-seat

COMPONENTS/OPTIONAL SITTING

KIT KD FOR BACKREST

KIT KD FOR SEAT

MOCO2322

PR08577-AA