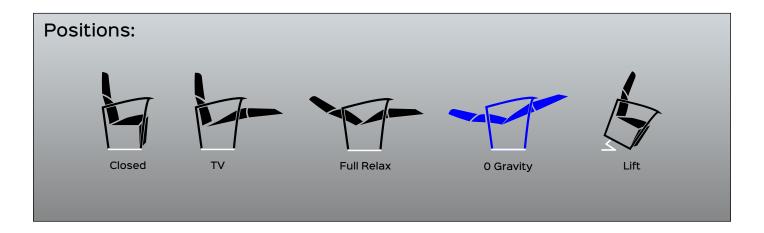

## ROCKY 170 PLUS LIFT M4 ZERO GRAVITY

## ROCKY 190 LIET M4 ZERO GRAVITY

# ROCKY230 LIFT M5 ZERO GRAVITY

# ROCKY340 LIFT M5 ZERO GRAVITY