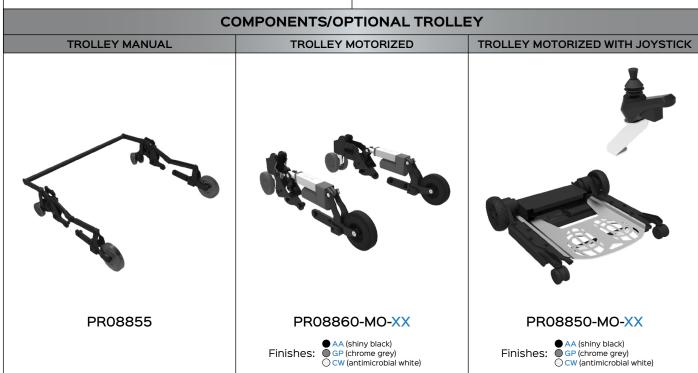

## **COMPONENTS/OPTIONAL TROLLEY**

TROLLEY MOTORIZED TROLLEY MOTORIZED WITH JOYSTICK

## **COMPONENTS/OPTIONAL TROLLEY**

TROLLEY MANUAL TROLLEY MOTORIZED

PR08860-MO-XX

Finishes:

AA (shiny black)

GP (chrome grey)

CW (antimicrobial white)